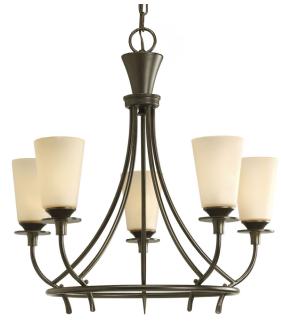

## **Cantata**

Five-light chandelier with seeded topaz glass. The Cantata Collection is a sophisticated and modern style with a sense of traditional craftsmanship.

- Forged Bronze finish.Seeded topaz glass.
- Cylindrical, flat bobeche to secure glass.
- Curved frame supports glass shades for pleasing illumination.

Category: Chandeliers

Finish: Forged Bronze (Painted)

Construction: Steel construction

Glass/Shade: Seeded topaz glass shades

Diameter: 23" Height: 22-1/2"

Overall Ht. W/Chain: 98"

Glass

Width: 3-3/4" Height: 5-1/4"