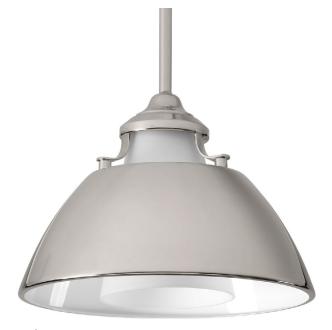

## Carbon

Light spills out onto Carbon's domed metal shade, from a tapered glass diffuser. Inside surface of metal shade has gloss white finish for maximum illuminations. This mini-pendant is finished in a Polished Nickel finish.

- Polished Nickel finish
- Etched white glass diffuser
- Light illuminates streamlined shade
- Inside finished in gloss white for maximum illumination.
- Includes one 6", four 12" stems and 6 links of chain.

Category: Pendants

Finish: Polished Nickel (plated)

Construction: Steel construction

Glass/Shade: Etched white glass shade

Diameter: 11" Height: 8-1/4"

Overall Ht. W/Stem: 74-1/2"

| MOUNTING                                                     | ELECTRICAL               | LAMPING                   | ADDITIONAL INFORMATION    |
|--------------------------------------------------------------|--------------------------|---------------------------|---------------------------|
| Ceiling mounted                                              | Pre-wired                | Quantity:                 | cULus Dry location listed |
| Mounting strap for outlet box included                       | 10 feet of wire supplied | One 100w max. Medium Base | 1 year warranty           |
| included                                                     | 120 V                    | E26 base ceramic socket   |                           |
| Six links of 9 gauge chain supplied                          |                          |                           |                           |
| One 6", four 12" lengths of stem included                    |                          |                           |                           |
| Canopy covers a standard 4"<br>hexagonal recessed outlet box |                          |                           |                           |
|                                                              |                          |                           |                           |