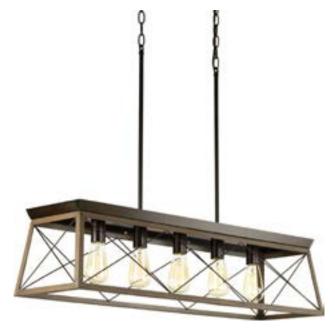

## **Briarwood**

The Briarwood collection features a classic pattern commonly found on barn or farmhouse doors and gates. The simple geometric form features a faux-painted wood enclosure to frame vintage-style light bulbs. A rich oak finish and Antique Bronze combination.

- Features a classic pattern commonly found on barn or farmhouse doors and gates
- Faux-painted wood-look enclosure to frame vintage-style light bulbs.
- Rich, painted oaky finish paired with an Antique Bronze finish.

Category: Island/Linear

Finish: Antique Bronze (painted)
Construction: Steel construction

Width: 38 Length: 10" Height: 9"

Overall Ht. W/Stem: 75"

| MOUNTING                                                  | ELECTRICAL               | LAMPING                    | ADDITIONAL INFORMATION    |
|-----------------------------------------------------------|--------------------------|----------------------------|---------------------------|
| Ceiling chain mounted                                     | Pre-wired                | Quantity:                  | cULus Dry location listed |
| Mounting strap for outlet box included                    | 15 feet of wire supplied | Five 100w max. Medium Base | 1 year warranty           |
| Two pieces of six links of 9 gauge chain supplied         | 120 V                    | E26 base socket            |                           |
| Two 6", eight 12" lengths of stem included                |                          |                            |                           |
| Canopy covers a standard 4" octagonal recessed outlet box |                          |                            |                           |
|                                                           |                          |                            |                           |