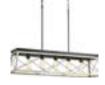

## Briarwood

The Briarwood collection features a classic pattern commonly found on barn or farmhouse doors and gates. The simple geometric form features a faux-painted wood enclosure to frame vintage-style light bulbs. A coastalinspired whitewashed finish paired with Graphite details.

- Features a classic pattern commonly found on barn or farmhouse doors and gates
- Faux-painted wood-look enclosure to frame vintage-style light bulbs.
- Coastal-inspired whitewashed finish paired with Graphite details

Category: Island/Linear

Finish: Graphite (painted)

Construction: Steel construction

Width: 38 Length: 10" Height: 9" Overall Ht. W/Stem: 75"

| MOUNTING                                                                                                                                                                                                                                    | ELECTRICAL                                     | LAMPING                                                    | ADDITIONAL INFORMATION                       |
|---------------------------------------------------------------------------------------------------------------------------------------------------------------------------------------------------------------------------------------------|------------------------------------------------|------------------------------------------------------------|----------------------------------------------|
| Ceiling chain mounted<br>Mounting strap for outlet box<br>included<br>Two pieces of six links of 9 gauge<br>chain supplied<br>Two 6", eight 12" lengths of<br>stem included<br>Canopy covers a standard 4"<br>octagonal recessed outlet box | Pre-wired<br>15 feet of wire supplied<br>120 V | Quantity:<br>Five 100w max. Medium Base<br>E26 base socket | cULus Dry location listed<br>1 year warranty |
|                                                                                                                                                                                                                                             |                                                |                                                            |                                              |