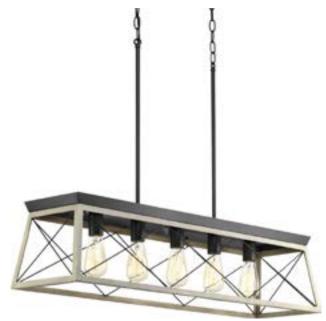

## Briarwood

The Briarwood collection features a classic pattern commonly found on barn or farmhouse doors and gates. The simple geometric form features a faux-painted wood enclosure to frame vintage-style light bulbs. A coastalinspired whitewashed finish paired with Graphite details.

- Features a classic pattern commonly found on barn or farmhouse doors and gates
- Faux-painted wood-look enclosure to frame vintage-style light bulbs.
- Coastal-inspired whitewashed finish paired with Graphite details

Category: Island/Linear

Finish: Graphite (painted)

Construction: Steel construction

Width: 38 Length: 10" Height: 9" Overall Ht. W/Stem: 75"

| MOUNTING                                                                                                                                                                                                                                    | ELECTRICAL                                     | LAMPING                                                    | ADDITIONAL INFORMATION                       |
|---------------------------------------------------------------------------------------------------------------------------------------------------------------------------------------------------------------------------------------------|------------------------------------------------|------------------------------------------------------------|----------------------------------------------|
| Ceiling chain mounted<br>Mounting strap for outlet box<br>included<br>Two pieces of six links of 9 gauge<br>chain supplied<br>Two 6", eight 12" lengths of<br>stem included<br>Canopy covers a standard 4"<br>octagonal recessed outlet box | Pre-wired<br>15 feet of wire supplied<br>120 V | Quantity:<br>Five 100w max. Medium Base<br>E26 base socket | cULus Dry location listed<br>1 year warranty |
|                                                                                                                                                                                                                                             |                                                |                                                            |                                              |