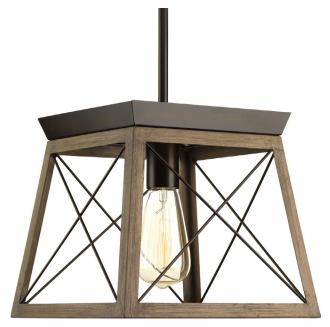

## **Briarwood**

The Briarwood collection features a classic pattern commonly found on barn or farmhouse doors and gates. The simple geometric form features a faux-painted wood enclosure to frame vintage-style light bulbs. A rich oak finish and Antique Bronze combination.

- Features a classic pattern commonly found on barn or farmhouse doors and gates
- Faux-painted wood-look enclosure to frame vintage-style light bulbs.
- Rich, painted oaky finish paired with an Antique Bronze finish.

Category: Pendants

Finish: Antique Bronze (painted)
Construction: Steel construction

Width: 10" Height: 9"

Overall Ht. W/Stem: 78"

| MOUNTING                                           | ELECTRICAL               | LAMPING                                       | ADDITIONAL INFORMATION    |
|----------------------------------------------------|--------------------------|-----------------------------------------------|---------------------------|
| Ceiling stem mounted                               | Pre-wired                | Quantity:                                     | cULus Dry location listed |
| Mounting strap for outlet box included             | 10 feet of wire supplied | One 100w max. Medium Base  Medium base socket |                           |
| Six links of 9 gauge chain supplied                | 120 7                    | Wediam base socker                            |                           |
| One 6", four 12" lengths of stem included          |                          |                                               |                           |
| covers a standard 4" octagonal recessed outlet box |                          |                                               |                           |
|                                                    |                          |                                               |                           |