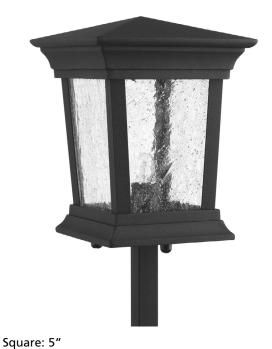

## **Arrive**

Low voltage path light with textured glass. Die cast aluminum construction with Black finish. Can be used with Arrive lanterns or on their own. Includes 1/2 IP threaded adapter, connector, mounting stake (P8618-31) and 18w wedge based lamp. Must be wired to a 12V transformer with proper capacity.

- Black finish
- Clear seeded glass panels
- Units must be wired to an approved 12V transformer of proper capacity.

Category: Landscape Finish: Black (painted)

Construction: Die-cast aluminum construction

Glass/Shade: Clear seeded glass panels

| MOUNTING              | ELECTRICAL                      | LAMPING                                 | ADDITIONAL INFORMATIO      |
|-----------------------|---------------------------------|-----------------------------------------|----------------------------|
| 1/2 IP thread mounted | Pre-wired                       | Quantity:                               | UL-CUL Wet location listed |
|                       | 6 feet of wire supplied<br>12 V | One 18w max. T5 wedge<br>base(included) | 1 year warranty            |
|                       |                                 | Wedge base ceramic socket               |                            |
|                       |                                 |                                         |                            |
|                       |                                 |                                         |                            |
|                       |                                 |                                         |                            |