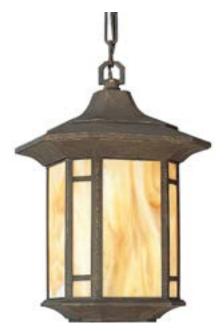

## **Arts and Crafts**

One-light hanging lantern with Honey Art glass and mica accent panels.

Category: Outdoor

Finish: Weathered Bronze (painted)

**Construction**: construction **Glass**: Honey art glass panels

Diameter: 10" Height: 15-1/8"

Overall ht. w/chain: 52"

Glass: 1-19/32" Height: 7-29/32" Glass (2nd): 3-31/32" Height: 7-29/32"

| MOUNTING                                                             | ELECTRICAL                    | LAMPING                                          | ADDITIONAL INFORMATION                                                         |
|----------------------------------------------------------------------|-------------------------------|--------------------------------------------------|--------------------------------------------------------------------------------|
| Ceiling chain mounted  Three feet 9 gauge chain supplied  5-1/2" sq. | 10 feet of wire supplied 120V | Quantity: 1<br>150W Medium Base<br>Medium socket | UL-CUL Damp location listed  1 year warranty  Companion fixtures are available |