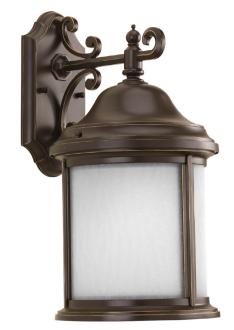

## **Ashmore CFL**

Ashmore collection features quill scrolled arms, decorative finials with etched water glass in a die-cast aluminum construction. One-light CFL wall lantern. Bulb included.

- Antique Bronze finish.
- Etched water seeded glass curved panels.Quill-scrolled arms and decorative finials.
- Meets California Title 24.

Category: Outdoor

Finish: Antique Bronze (Powder Coat Paint)

Construction: Die-cast aluminum Construction, solid brass interior

components

Glass/Shade: Etched, water seeded glass curved panels

Width: 8-3/8" Height: 16-5/8" Depth: 10-1/2" H/CTR: 4-1/2"

Glass

Width: 5-13/16" Height: 6-15/16"

| MOUNTING                                                                                                               | ELECTRICAL                       | LAMPING                                               | ADDITIONAL INFORMATION                                                                             |
|------------------------------------------------------------------------------------------------------------------------|----------------------------------|-------------------------------------------------------|----------------------------------------------------------------------------------------------------|
| Wall mounted                                                                                                           | Pre-wired                        | Quantity:                                             | cCSAus Wet location listed                                                                         |
| Mounting strap for outlet box included  Back plate covers a standard 4" octagonal recessed outlet box  4.5" W., 9" ht. | 6 feet of wire supplied<br>120 V | One 26w max. GU-24(included) GU24 base plastic socket | 1 year warranty<br>Meets California Title 24 high<br>efficacy requirements for outdoor<br>use only |