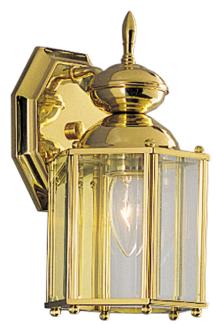

## P5756-10 BrassGUARD Lantern

Solid brass wall lantern with clear beveled glass panels and an open bottom.

- Black finish.
- Clear beveled glass panels.
- BrassGuard finish.

Category: Outdoor Finish: Polished Brass (Plated) Construction: Solid brass construction Glass/Shade: Clear Beveled glass

Width: 5-3/8" Height: 10-1/4" Depth: 5-5/8" H/CTR: 3-3/4"

Glass Width: 2-3/8" Height: 5"

| MOUNTING                                                      | ELECTRICAL                   | LAMPING                                               | ADDITIONAL INFORMATION     |
|---------------------------------------------------------------|------------------------------|-------------------------------------------------------|----------------------------|
| Wall mounted                                                  | Pre-wired                    | Quantity:                                             | UL-CUL Wet location listed |
| Mounting strap for outlet box<br>included                     | 6" of wire supplied<br>120 V | One 100w max. Medium Base<br>E26 base ceramic sockets | 1 year warranty            |
| Back plate covers a standard 4" octagonal recessed outlet box |                              |                                                       |                            |
| 4.75″ W., 5.5″ ht.                                            |                              |                                                       |                            |