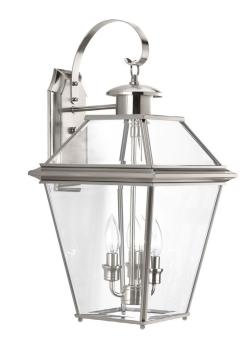

## **Burlington**

The three-light wall lantern from the Burlington outdoor collection is constructed from aluminum for durable, weather-resistant performance. A Brushed Nickel finish complements the clear beveled glass. Open bottom design allows individuals to replace lamps without removing any glass shade.

- Brushed Nickel finish
- Durable aluminum construction
- Complemented by clear beveled glass
- Open bottom design allows individuals to easily replace lamps

Category: Outdoor

Finish: Brushed Nickel (plated)

Construction: Aluminum construction Glass/Shade: Clear beveled glass panels

Width: 11" Height: 21-7/8" Depth: 11-3/4" H/CTR: 8-5/8"

| MOUNTING                                                     | ELECTRICAL          | LAMPING                        | ADDITIONAL INFORMATION     |
|--------------------------------------------------------------|---------------------|--------------------------------|----------------------------|
| Wall mounted                                                 | Pre-wired           | Quantity:                      | cCSAus Wet location listed |
| Mounting strap for outlet box included                       | 6" of wire supplied | Three 60w max. Candelabra Base | 1 year warranty            |
| Backplate covers a standard 4" hexagonal recessed outlet box | 120 V               | E12 base phenolic socket       |                            |