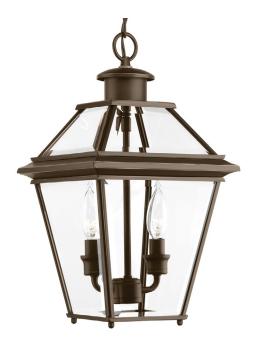

## **Burlington**

The two-light hanging lantern from the Burlington outdoor collection is constructed from aluminum for durable, weather-resistant performance. An Antique Bronze finish complements the clear beveled glass. Open bottom design allows individuals to replace lamps without removing any glass shade.

- Antique Bronze finish
- Durable aluminum construction
- Complemented by clear beveled glass
- Open bottom design allows individuals to easily replace lamps

## Category: Outdoor

Finish: Antique Bronze (painted)

Construction: Aluminum construction

Glass/Shade: Clear beveled glass panels

Square: 9" Height: 15-3/4" Overall Ht. W/Chain: 91"

| MOUNTING                                                                           | ELECTRICAL                        | LAMPING                                                  | ADDITIONAL INFORMATION      |
|------------------------------------------------------------------------------------|-----------------------------------|----------------------------------------------------------|-----------------------------|
| Ceiling mounted                                                                    | Pre-wired                         | Quantity:                                                | UL/CUL Damp location listed |
| Mounting strap for outlet box<br>included<br>Six feet of 9 gauge chain<br>supplied | 10 feet of wire supplied<br>120 V | Two 60w max. Candelabra Base<br>E12 base phenolic socket | 1 year warranty             |
| Canopy covers a standard 4"<br>hexagonal recessed outlet box                       |                                   |                                                          |                             |