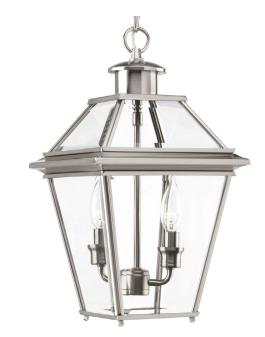

## **Burlington**

The two-light hanging lantern from the Burlington outdoor collection is constructed from aluminum for durable, weather-resistant performance. A Brushed Nickel finish complements the clear beveled glass. Open bottom design allows individuals to replace lamps without removing any glass shade.

- Brushed Nickel finish
- Durable aluminum construction
- Complemented by clear beveled glass
- Open bottom design allows individuals to easily replace lamps

Category: Outdoor

Finish: Brushed Nickel (plated)

Construction: Aluminum construction Glass/Shade: Clear beveled glass panels

Square: 9" Height: 15-3/4"

Overall Ht. W/Chain: 91"

| MOUNTING                                                                         | ELECTRICAL                        | LAMPING                                               | ADDITIONAL INFORMATION      |
|----------------------------------------------------------------------------------|-----------------------------------|-------------------------------------------------------|-----------------------------|
| Ceiling mounted                                                                  | Pre-wired                         | Quantity:                                             | UL/CUL Damp location listed |
| Mounting strap for outlet box<br>included  Six feet of 9 gauge chain<br>supplied | 10 feet of wire supplied<br>120 V | Two 60w max. Candelabra Base E12 base phenolic socket | 1 year warranty             |
| Canopy covers a standard 4"<br>hexagonal recessed outlet box                     |                                   |                                                       |                             |