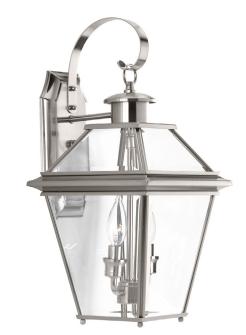

## **Burlington**

The two-light wall lantern from the Burlington outdoor collection is constructed from aluminum for durable, weather-resistant performance. A Brushed Nickel finish complements the clear beveled glass. Open bottom design allows individuals to replace lamps without removing any glass shade.

- Brushed Nickel finish
- Durable aluminum construction
- Complemented by clear beveled glass
- Open bottom design allows individuals to easily replace lamps

Category: Outdoor

Finish: Brushed Nickel (plated)

**Construction:** Aluminum construction **Glass/Shade:** Clear beveled glass panels

Width: 9" Height: 18-3/4" Depth: 9-3/4" H/CTR: 7-5/8"

| MOUNTING                                                                                                           | ELECTRICAL                                | LAMPING                                                               | ADDITIONAL INFORMATION                     |
|--------------------------------------------------------------------------------------------------------------------|-------------------------------------------|-----------------------------------------------------------------------|--------------------------------------------|
| Wall mounted  Mounting strap for outlet box included  Backplate covers a standard 4" hexagonal recessed outlet box | Pre-wired<br>6" of wire supplied<br>120 V | Quantity:<br>Two 60w max. Candelabra Base<br>E12 base phenolic socket | cCSAus Wet location listed 1 year warranty |
|                                                                                                                    |                                           |                                                                       |                                            |