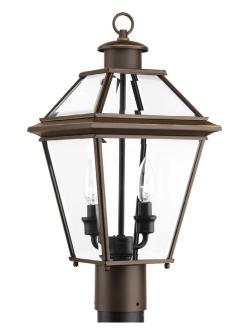

## **Burlington**

The two-light post lantern from the Burlington outdoor collection is constructed from aluminum for durable, weather-resistant performance. An Antique Bronze finish complements the clear beveled glass. Fits 3" post (order separately).

- Antique Bronze finish
- Durable aluminum construction
- Complemented by clear beveled glass
- Fits 3" post (order separately)

Category: Outdoor

Finish: Antique Bronze (painted)

Construction: Aluminum construction

Glass/Shade: Clear beveled glass panels

Square: 9" Height: 18-3/8"

| MOUNTING                                          | ELECTRICAL                                | LAMPING                                                               | ADDITIONAL INFORMATION                     |
|---------------------------------------------------|-------------------------------------------|-----------------------------------------------------------------------|--------------------------------------------|
| Post top - fitter for 3" post or pedestal mounted | Pre-wired<br>6" of wire supplied<br>120 V | Quantity:<br>Two 60w max. Candelabra Base<br>E12 base phenolic socket | cCSAus Wet location listed 1 year warranty |