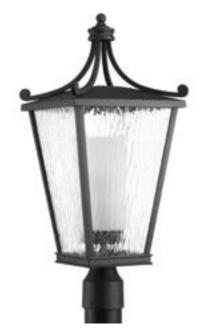

| DATE:    | TYPE: |  |
|----------|-------|--|
| NAME:    |       |  |
| PROJECT: |       |  |

Compact fluorescent

P6439-31

**Cadence CFL** 

One-light CFL post lantern

Category: Outdoor

Finish: Black (Powdercoat)

Construction: Aluminium construction

Glass: Etched Seeded glass

Diameter: 10" Height: 23"

| MOUNTING                                          | ELECTRICAL                         | LAMPING                                      | ADDITIONAL INFORMATION                                                                                                           |
|---------------------------------------------------|------------------------------------|----------------------------------------------|----------------------------------------------------------------------------------------------------------------------------------|
| Post top - fitter for 3" post or pedestal mounted | Pre-wired 6" of wire supplied 120V | Quantity: 1<br>26W GU-24<br>GU24 base socket | cCSAus Wet location listed  1 year warranty  Companion Chain hung lantern, Post top lantern, Wall lantern fixtures are available |