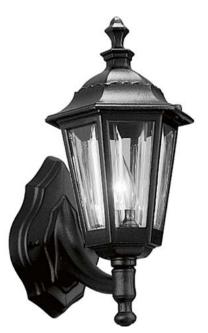

## **Cast Lantern**

Cast aluminum wall lantern with beveled clear acrylic, shatter-resistant panels.

Category: Outdoor Finish: Black (powdercoat) Construction: Glass: Clear beveled acrylic shatter resistant diffuser

Width: 7" Height: 14-1/8" Depth: 10-1/4" H/CTR: 10-1/4"

| MOUNTING                                                                                | ELECTRICAL                               | LAMPING                                                   | ADDITIONAL INFORMATION                                                            |
|-----------------------------------------------------------------------------------------|------------------------------------------|-----------------------------------------------------------|-----------------------------------------------------------------------------------|
| Wall mounted<br>Mounting strap for outlet box<br>included<br>Back plate4-15/16", 8-1/4" | Pre-wired<br>6" of wire supplied<br>120V | Quantity: 1<br>75W Medium Base<br>Medium porcelain socket | cCSAus Wet location listed<br>1 year warranty<br>Companion fixtures are available |