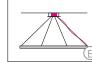

external power supply unit

A, B, G, H, R = Distance of external power supply unit to light fixture max. 10m / 394"

Dimensions of technical unit

Size mm / inch

W

360 x 150 x 85 mm

14.2 x 5.9 x 3.3"

н

**CASAMBI** wall-switch

L

E, F = Minimum suspension height is half of the longest side

Including steel cable suspension 3000mm/118"

Tvp

DE 1F

Input voltage for all external power supply units and canopy is 120 / 277 VAC 50/60 Hz