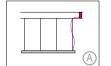

#### **Mounting Version**

4-point suspension with

in suspended ceiling

external power supply unit

Suspension with currentcarrying steel cables and cavity wall box. B

Optional

4-point suspension with

in separate canopy

42.7 x 42.7\*

Mounting Version

х

Direct ceiling mounting 50mm / 1.9" with external power supply unit in suspended ceiling

Direct ceiling mounting (white) 50mm / 1.9" with external power supply unit in separate canopy