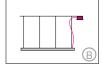

#### **Mounting Version**

4-point suspension with

in suspended ceiling

external power supply unit

Suspension with currentcarrying steel cables and cavity wall box. B

Optional

4-point suspension with

in separate canopy

42.7 x 42.7\*

Mounting Version

х

Direct ceiling mounting 50mm / 1.9" with external power supply unit in suspended ceiling

Direct ceiling mounting (white) 50mm / 1.9" with external power supply unit in separate canopy