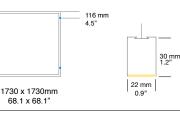

## inter-lux

| GIOC                                                        | CO DIRECT                                                                                               | Housing:<br>Design:                                                      | -                                       | ofile, integrated acrylic<br>THEOPHIL EICHLER    | cover. Opt            | ional ad           | coustic a                    | bsorb        | er.                                                                                                                                                                                                                                                                                                                                                                                                                                                                                                                                                                                                                                                                                                                                                                                                                                                                                                                                                                                                                                                                                                                                                                                                                                                                                                                                                                                                                                                                                                                                                                                                                                                                                                                                                                                                                                                                                                                                                                                                                                                                                                                            |                                       |                  |
|-------------------------------------------------------------|---------------------------------------------------------------------------------------------------------|--------------------------------------------------------------------------|-----------------------------------------|--------------------------------------------------|-----------------------|--------------------|------------------------------|--------------|--------------------------------------------------------------------------------------------------------------------------------------------------------------------------------------------------------------------------------------------------------------------------------------------------------------------------------------------------------------------------------------------------------------------------------------------------------------------------------------------------------------------------------------------------------------------------------------------------------------------------------------------------------------------------------------------------------------------------------------------------------------------------------------------------------------------------------------------------------------------------------------------------------------------------------------------------------------------------------------------------------------------------------------------------------------------------------------------------------------------------------------------------------------------------------------------------------------------------------------------------------------------------------------------------------------------------------------------------------------------------------------------------------------------------------------------------------------------------------------------------------------------------------------------------------------------------------------------------------------------------------------------------------------------------------------------------------------------------------------------------------------------------------------------------------------------------------------------------------------------------------------------------------------------------------------------------------------------------------------------------------------------------------------------------------------------------------------------------------------------------------|---------------------------------------|------------------|
| X                                                           | -                                                                                                       |                                                                          |                                         |                                                  | F                     |                    | -                            |              | 6 mm                                                                                                                                                                                                                                                                                                                                                                                                                                                                                                                                                                                                                                                                                                                                                                                                                                                                                                                                                                                                                                                                                                                                                                                                                                                                                                                                                                                                                                                                                                                                                                                                                                                                                                                                                                                                                                                                                                                                                                                                                                                                                                                           |                                       |                  |
| -                                                           | 11                                                                                                      |                                                                          | 4                                       |                                                  | 7                     |                    |                              | 4.5          | 5"                                                                                                                                                                                                                                                                                                                                                                                                                                                                                                                                                                                                                                                                                                                                                                                                                                                                                                                                                                                                                                                                                                                                                                                                                                                                                                                                                                                                                                                                                                                                                                                                                                                                                                                                                                                                                                                                                                                                                                                                                                                                                                                             |                                       | _                |
|                                                             | It is                                                                                                   | 4                                                                        |                                         | <b>k</b>                                         |                       |                    |                              |              |                                                                                                                                                                                                                                                                                                                                                                                                                                                                                                                                                                                                                                                                                                                                                                                                                                                                                                                                                                                                                                                                                                                                                                                                                                                                                                                                                                                                                                                                                                                                                                                                                                                                                                                                                                                                                                                                                                                                                                                                                                                                                                                                | 1                                     | 30 mm<br>1.2"    |
|                                                             | A                                                                                                       | 1085 x 685 r<br>42.7 x 26.9                                              | nm 1730 x 1085 mm<br>9" 68.1 x 42.7"    | 685 x 685mm 1085 x 108<br>26.9 x 26.9" 42.7 x 42 |                       | 1730 x 1<br>68.1 x |                              |              |                                                                                                                                                                                                                                                                                                                                                                                                                                                                                                                                                                                                                                                                                                                                                                                                                                                                                                                                                                                                                                                                                                                                                                                                                                                                                                                                                                                                                                                                                                                                                                                                                                                                                                                                                                                                                                                                                                                                                                                                                                                                                                                                | 22 mm  <br>0.9"                       | _                |
|                                                             | Size: L x W x H mm                                                                                      | Inches                                                                   | LED Watt Lumen <sup>1</sup>             | Weight <sup>2</sup> kg / lbs                     | Item No.              | LED                | Dimming                      | LED          | Finish                                                                                                                                                                                                                                                                                                                                                                                                                                                                                                                                                                                                                                                                                                                                                                                                                                                                                                                                                                                                                                                                                                                                                                                                                                                                                                                                                                                                                                                                                                                                                                                                                                                                                                                                                                                                                                                                                                                                                                                                                                                                                                                         | Power<br>supply<br>cable              | Mounting version |
| Sizes                                                       | 1085 x 685 x 30<br>1730 x 1085 x 30                                                                     | 42.7 x 26.9 x 1.2'<br>68.1 x 42.7 x 1.2'                                 |                                         | 2.8 / 6.17<br>4.2 / 9.25                         | 1550.<br>1551.        | x x.<br>x x.       | x x.<br>x x.                 | x x.<br>x x. | x x.<br>x x.                                                                                                                                                                                                                                                                                                                                                                                                                                                                                                                                                                                                                                                                                                                                                                                                                                                                                                                                                                                                                                                                                                                                                                                                                                                                                                                                                                                                                                                                                                                                                                                                                                                                                                                                                                                                                                                                                                                                                                                                                                                                                                                   | x x x.<br>x x x.                      | x<br>x           |
|                                                             |                                                                                                         |                                                                          |                                         |                                                  | 1552.                 |                    |                              |              |                                                                                                                                                                                                                                                                                                                                                                                                                                                                                                                                                                                                                                                                                                                                                                                                                                                                                                                                                                                                                                                                                                                                                                                                                                                                                                                                                                                                                                                                                                                                                                                                                                                                                                                                                                                                                                                                                                                                                                                                                                                                                                                                |                                       |                  |
|                                                             | 685 x 685 x 30<br>1085 x 1085 x 30                                                                      | 26.9 x 26.9 x 1.2'<br>42.7 x 42.7 x 1.2'                                 |                                         | 2.2 / 4.85<br>3.4 / 7.49                         | 1552.                 | x x.<br>x x.       | x x.<br>x x.                 | х х.<br>х х. | х х.<br>х х.                                                                                                                                                                                                                                                                                                                                                                                                                                                                                                                                                                                                                                                                                                                                                                                                                                                                                                                                                                                                                                                                                                                                                                                                                                                                                                                                                                                                                                                                                                                                                                                                                                                                                                                                                                                                                                                                                                                                                                                                                                                                                                                   | x x x.<br>x x x.                      | x                |
|                                                             | 1730 x 1730 x 30                                                                                        | 68.1 x 68.1 x 1.2"                                                       |                                         | 5.2 / 11.46                                      | 1554.                 | x x.               | х х.                         | х х.         | х х.                                                                                                                                                                                                                                                                                                                                                                                                                                                                                                                                                                                                                                                                                                                                                                                                                                                                                                                                                                                                                                                                                                                                                                                                                                                                                                                                                                                                                                                                                                                                                                                                                                                                                                                                                                                                                                                                                                                                                                                                                                                                                                                           | X X X.                                | х                |
| .ED                                                         | (LED)                                                                                                   | Standard                                                                 | Warm-white                              | 3000 K                                           | x x x.                | 30.                | х х.                         | х х.         | х х.                                                                                                                                                                                                                                                                                                                                                                                                                                                                                                                                                                                                                                                                                                                                                                                                                                                                                                                                                                                                                                                                                                                                                                                                                                                                                                                                                                                                                                                                                                                                                                                                                                                                                                                                                                                                                                                                                                                                                                                                                                                                                                                           | x x x.                                | х                |
| 4V                                                          |                                                                                                         | Optional                                                                 | Neutral-white<br>Extra warm-wh          | 4000 K<br>ite 2700 K                             | X X X.<br>X X X.      | 40.<br>27.         | x x.<br>x x.                 | хх.<br>хх.   | х х.<br>х х.                                                                                                                                                                                                                                                                                                                                                                                                                                                                                                                                                                                                                                                                                                                                                                                                                                                                                                                                                                                                                                                                                                                                                                                                                                                                                                                                                                                                                                                                                                                                                                                                                                                                                                                                                                                                                                                                                                                                                                                                                                                                                                                   | X X X.<br>X X X.                      | x                |
| RI > 90                                                     |                                                                                                         |                                                                          | Tunable white*                          | 2700 - 6500 K                                    | X X X.                | 80.                | X X.                         | x x.         | X X.                                                                                                                                                                                                                                                                                                                                                                                                                                                                                                                                                                                                                                                                                                                                                                                                                                                                                                                                                                                                                                                                                                                                                                                                                                                                                                                                                                                                                                                                                                                                                                                                                                                                                                                                                                                                                                                                                                                                                                                                                                                                                                                           | X X X.                                | X                |
|                                                             |                                                                                                         |                                                                          | ion with dimming D<br>power consumptior |                                                  |                       |                    |                              |              |                                                                                                                                                                                                                                                                                                                                                                                                                                                                                                                                                                                                                                                                                                                                                                                                                                                                                                                                                                                                                                                                                                                                                                                                                                                                                                                                                                                                                                                                                                                                                                                                                                                                                                                                                                                                                                                                                                                                                                                                                                                                                                                                |                                       |                  |
| Dimming                                                     |                                                                                                         | Standard                                                                 | Dimmable 0 - 10                         | ) V                                              | XXX.                  | x x.               | 51.                          | 00.          | х х.                                                                                                                                                                                                                                                                                                                                                                                                                                                                                                                                                                                                                                                                                                                                                                                                                                                                                                                                                                                                                                                                                                                                                                                                                                                                                                                                                                                                                                                                                                                                                                                                                                                                                                                                                                                                                                                                                                                                                                                                                                                                                                                           | X X X.                                | х                |
| 'iiiiiiiiiiiiiiiiiiiiiiiiiiiiiiiiiiiii                      | C                                                                                                       | Optional                                                                 | DMX                                     |                                                  | ххх.                  | х х.               | 31.<br>81.                   | 00.<br>00.   | х х.                                                                                                                                                                                                                                                                                                                                                                                                                                                                                                                                                                                                                                                                                                                                                                                                                                                                                                                                                                                                                                                                                                                                                                                                                                                                                                                                                                                                                                                                                                                                                                                                                                                                                                                                                                                                                                                                                                                                                                                                                                                                                                                           | ххх.                                  | х                |
|                                                             |                                                                                                         |                                                                          |                                         | ote control through app.                         |                       |                    |                              |              |                                                                                                                                                                                                                                                                                                                                                                                                                                                                                                                                                                                                                                                                                                                                                                                                                                                                                                                                                                                                                                                                                                                                                                                                                                                                                                                                                                                                                                                                                                                                                                                                                                                                                                                                                                                                                                                                                                                                                                                                                                                                                                                                |                                       |                  |
| Finishes<br>Standard                                        | 66<br>bronze<br>anodized<br>brushed                                                                     | 62<br>black<br>anodized<br>brushed<br>65<br>champ.<br>anodize<br>brushed | d anodized                              |                                                  | x x x.                | x x.               | х х.                         | х х.         |                                                                                                                                                                                                                                                                                                                                                                                                                                                                                                                                                                                                                                                                                                                                                                                                                                                                                                                                                                                                                                                                                                                                                                                                                                                                                                                                                                                                                                                                                                                                                                                                                                                                                                                                                                                                                                                                                                                                                                                                                                                                                                                                | x x x.                                | x                |
| Power<br>Supply<br>Cable<br>Standard                        | Separate<br>power<br>cable not<br>required<br><b>000</b><br>steel current-carrying<br>suspension cables |                                                                          |                                         |                                                  |                       |                    |                              |              |                                                                                                                                                                                                                                                                                                                                                                                                                                                                                                                                                                                                                                                                                                                                                                                                                                                                                                                                                                                                                                                                                                                                                                                                                                                                                                                                                                                                                                                                                                                                                                                                                                                                                                                                                                                                                                                                                                                                                                                                                                                                                                                                |                                       |                  |
| Standard<br>(for mounting<br>versions<br>A, B, E,<br>G, H): | <b>Z 78</b><br>silver                                                                                   |                                                                          |                                         |                                                  | x x x.                | x x.               | х х.                         | х х.         |                                                                                                                                                                                                                                                                                                                                                                                                                                                                                                                                                                                                                                                                                                                                                                                                                                                                                                                                                                                                                                                                                                                                                                                                                                                                                                                                                                                                                                                                                                                                                                                                                                                                                                                                                                                                                                                                                                                                                                                                                                                                                                                                |                                       | x                |
| 5ΛΤ                                                         |                                                                                                         | 81 1497 answers@<br>reserves the right to make tec                       |                                         |                                                  | B, E, F, H<br>A, G, R |                    | Direct<br>light<br>distribut |              | c and a state of the state of t | Conforms<br>Certified to<br>No.250.0- | o CSA-STE        |