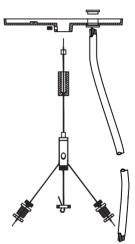

#### Diamond Cable Mount Configurations

DIAMOND CABLE ASSY - NONFEED

DIAMOND CABLE ASSY - FEED

DIAMOND CABLE MOUNT

| MOUNTING CENTERS<br>DIM 'B' |
|-----------------------------|
| 12"                         |
| 24 "                        |
| 36"                         |
| 60"                         |
| 84 "                        |
| 132"                        |
|                             |