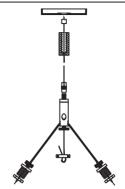

#### Diamond Cable Mount Configurations

DIAMOND CABLE ASSY - NONFEED

DIAMOND CABLE ASSY - FEED

DIAMOND CABLE MOUNT

| MOUNTING CENTERS<br>DIM 'B' |
|-----------------------------|
| 12"                         |
| 24 "                        |
| 36"                         |
| 60"                         |
| 84 "                        |
| 132"                        |
|                             |