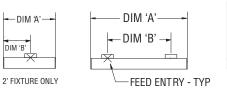

## **Standard Fixture Lengths and Mounting Centers**

Wall Mount, Flush Wall Mount, and Flush Ceiling Mount Configurations