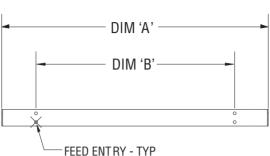

## **Standard Fixture Lengths and Mounting Centers**

Wall Mount, Flush Wall Mount, and Flush Ceiling Mount Configurations

DIAMOND WALL MOUNT

DIAMOND CEILING MOUNT

DIAMOND WALL OR DIAMOND CEILING MOUNT (WITH MOUNTING BRACKET)

| OVERALL FIXTURE LENGTH<br>DIM 'A' | MOUNTING CENTERS<br>DIM 'B' | MOUNTING CENTERS<br>DIM 'C' |
|-----------------------------------|-----------------------------|-----------------------------|
| 24 - 21/32"                       | 12"                         |                             |
| 36 - 21/32"                       | 24"                         |                             |
| 48 - 21/32"                       | 36"                         |                             |
| 72 - 21/32"                       | 60"                         |                             |
| 96 - 21/32"                       | 84"                         |                             |
| 144 - 21/32"                      | 132"                        | 66"                         |