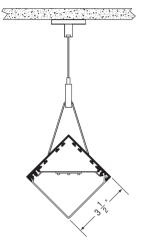

#### Diamond Cable Mount Configurations

DIAMOND CABLE ASSY - NONFEED

DIAMOND CABLE ASSY - FEED

DIAMOND CABLE MOUNT

| MOUNTING CENTERS<br>DIM 'B' |
|-----------------------------|
| 12"                         |
| 24 "                        |
| 36"                         |
| 60"                         |
| 84 "                        |
| 132"                        |
|                             |