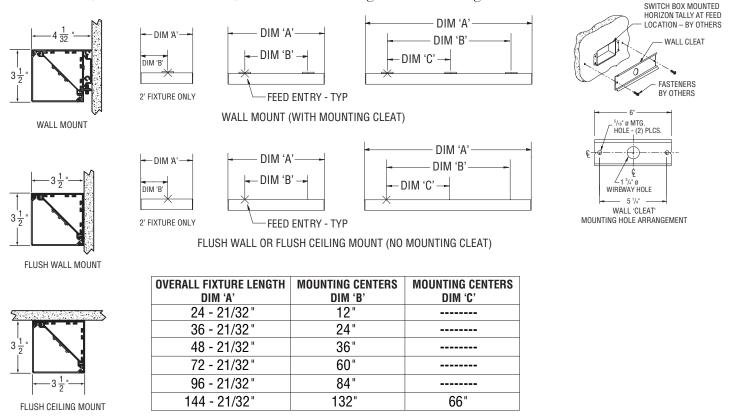

## **Standard Fixture Lengths and Mounting Centers**

Wall Mount, Flush Wall Mount, and Flush Ceiling Mount Configurations