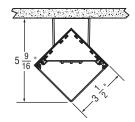

DIAMOND WALL MOUNT

DIAMOND CEILING MOUNT

DIAMOND WALL OR DIAMOND CEILING MOUNT (WITH MOUNTING BRACKET)

| OVERALL FIXTURE LENGTH<br>DIM 'A' | MOUNTING CENTERS<br>DIM 'B' | MOUNTING CENTERS<br>DIM 'C' |
|-----------------------------------|-----------------------------|-----------------------------|
| 24 - 21/32"                       | 12"                         |                             |
| 36 - 21/32"                       | 24"                         |                             |
| 48 - 21/32"                       | 36"                         |                             |
| 72 - 21/32"                       | 60"                         |                             |
| 96 - 21/32"                       | 84"                         |                             |
| 144 - 21/32"                      | 132"                        | 66"                         |