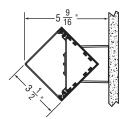

## **Standard Fixture Lengths and Mounting Centers**

Wall Mount, Flush Wall Mount, and Flush Ceiling Mount Configurations