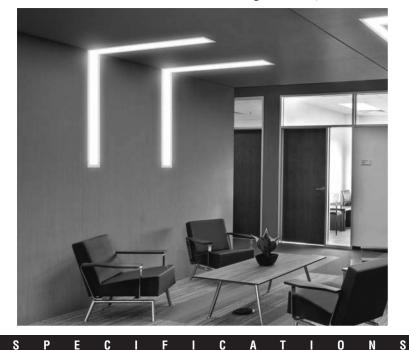

### Lighted Vertical Corners-(Drywall Only)

Vertical extruded aluminum 90° corners are available for use in wall to ceiling mounted patterns in drywall applications only, and provide a continuous transition from ceiling to wall. Corners are available for Microlinea Recessed Series 2, Series 3 and Series 5. LED modules are arranged in the corner to insure uniform illumination.

#### Housing

Three piece extruded aluminum, mitered and secured together for connection to Microlinea Recessed LED fixtures.

#### **Optical Controls**

(Lenses mitered to provide a continuous transition from ceiling to wall in the corner.) Clear co-extruded 100% DR acrylic lens with high transmittance diffusing insert.

Туре

Project Name