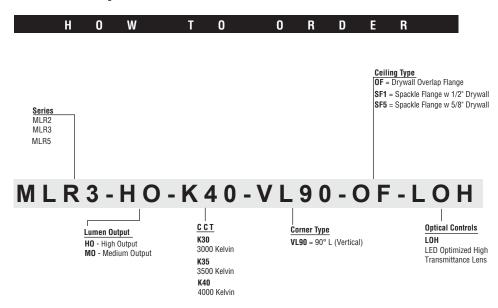

s 2, 3 & 5 -LED

(17/8", 27/8" and 47/8" Luminous Apertures)



### Lighted Vertical Corners-(Drywall Only)

Vertical extruded aluminum 90° corners are available for use in wall to ceiling mounted patterns in drywall applications only, and provide a continuous transition from ceiling to wall. Corners are available for Microlinea Recessed Series 2, Series 3 and Series 5. LED modules are arranged in the corner to insure uniform illumination.

See next page for dimensions.

#### Housing

Three piece extruded aluminum, mitered and secured together for connection to Microlinea Recessed LED fixtures.

#### **Optical Controls**

(Lenses mitered to provide a continuous transition from ceiling to wall in the corner.) Clear co-extruded 100% DR acrylic lens with high transmittance diffusing insert.





Туре

Project Name

Catalog Number

## Microlinea Recessed Series 2

Lighted Vertical Corners - LED



### Microlinea Recessed Series 3 Lighted Vertical Corners - LED



# <u>Microlinea Recessed Series 5</u>

Lighted Vertical Corners - LED



Consult Factory for exact luminaire placement.