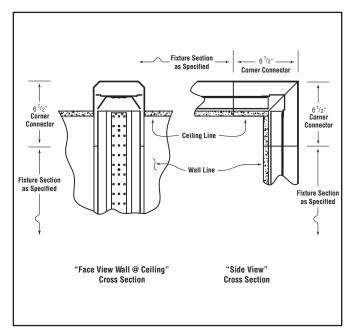

### Lighted Vertical Corners-(Drywall Only)

Vertical extruded aluminum 90° corners are available for use in wall to ceiling mounted patterns in drywall applications only, and provide a continuous transition from ceiling to wall. Corners are available for Microlinea Recessed Series 2, Series 3 and Series 5. LED modules are arranged in the corner to insure uniform illumination.

See next page for dimensions.

#### Housing

Three piece extruded aluminum, mitered and secured together for connection to Microlinea Recessed LED fixtures.

#### **Optical Controls**

(Lenses mitered to provide a continuous transition from ceiling to wall in the corner.) Clear co-extruded 100% DR acrylic lens with high transmittance diffusing insert.

Туре

Project Name