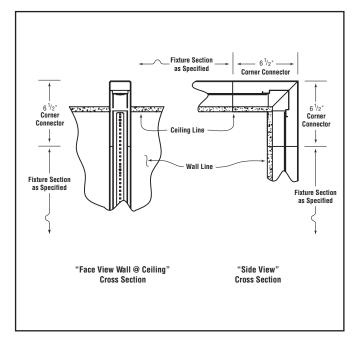

See next page for dimensions.

### Microlinea Recessed Series 3 Lighted Vertical Corners - LED