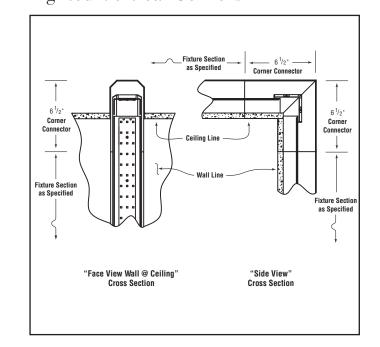

See next page for dimensions.

# <u>Microlinea Recessed Series 5</u>

Lighted Vertical Corners - LED

Consult Factory for exact luminaire placement.