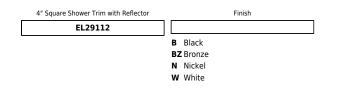

#### White

**Product Numbers** 

| tem      | Finish |
|----------|--------|
| L29112B  | Black  |
| L29112BZ | Bronze |
| L29112N  | Nickel |
| L29112W  | White  |