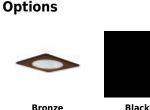

Compatible Housing: Compatible with 4"Line Voltage IC and Non-IC versions.

Lamp: Compatible with Medium base (E26) PAR type.

Bronze

#### White

**Product Numbers** 

| tem      | Finish |
|----------|--------|
| L29112B  | Black  |
| L29112BZ | Bronze |
| L29112N  | Nickel |
| L29112W  | White  |