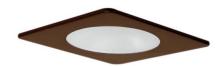

# **4" Square Shower Trim with Frosted Lens and Reflector**

#### Features

• Square Shower Trim with Frosted Lens and Reflector.

- Lamp: 26W MAX. Triple Tube CFL, 40W MAX A19, 50W PAR20 or R20.
- 0.D.: 4 3/4" Square.