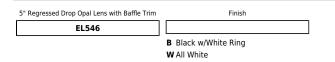

Project name:

Fixture type:

Date:

# 5" Baffle with Regressed Drop Opal Lens



#### Features

- Regressed Drop Opal Lens with Baffle.
- Lamp: 42W max CFL, 60W MAX A19.
- O.D.: 6 1/4".

### **Technical Details**

#### Construction:

- Meticulously manufactured trim with a powder coated or anodized finish.
- Baffle helps reduce glare.

Installation: Clips securely mount trim into the housing and keeps ring flush with ceiling.

Compatible Housing: Compatible with 5" Line Voltage IC and Non-IC versions.

Lamp: Compatible with Medium base (E26) PAR type.



## Product Number Builder Example: EL546B



**Product Custom Image**