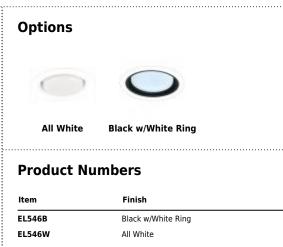

Compatible Housing: Compatible with 5" Line Voltage IC and Non-IC versions.

Lamp: Compatible with Medium base (E26) PAR type.

## Product Number Builder Example: EL546B

**Product Custom Image**