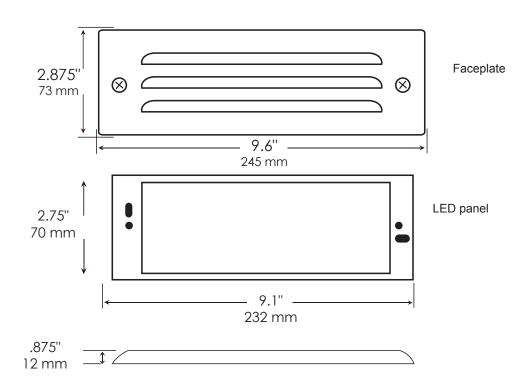

## SPECIFICATION SHEET

| Type:  |  |
|--------|--|
| Model: |  |

Project:

## MODEL: 489931 "Islander" Integrated LED Panel Louvered Step Light Fixture

**SPECIFICATIONS** 

**HOUSING:** 

Cast brass with weathered brass finish. Louvered

faceplate.

VOLTAGE: 10 – 16 VAC WATTAGE: 6.5 W LUMENS: 690 lm

WIRING:

Prewired with a short pigtail of 18/2 cable.

**WATERPROOF RATING: IP65** 

**WARRANTY**: Five years.



The Islander 95/8-inch-wide step light with integrated LED panel is crafted from durable brass. Can be mounted on a new or existing box (available from Dauer) or directly to a surface.

## **DIMENSIONS:**