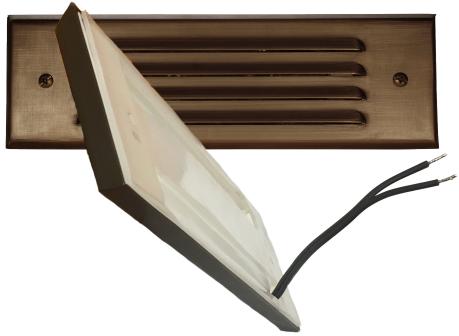

## MODEL: 489931 "Islander" Integrated LED Panel Louvered Step Light Fixture

**SPECIFICATIONS** 

**HOUSING:** 

Cast brass with weathered brass finish. Louvered

faceplate.

VOLTAGE: 10 – 16 VAC WATTAGE: 6.5 W LUMENS: 690 lm

WIRING:

Prewired with a short pigtail of 18/2 cable.

**WATERPROOF RATING: IP65** 

**WARRANTY**: Five years.

The Islander 95/8-inch-wide step light with integrated LED panel is crafted from durable brass. Can be mounted on a new or existing box (available from Dauer) or directly to a surface.