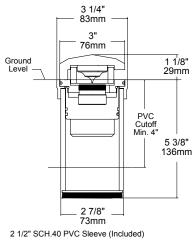

## **BEAM PATTERNS**

360° Opening

Optional Conduit Hub

ORDERING GUIDE: LDM3 L (LED) DM (DIRECTIONAL MARKER) 3 (SERIES)

INDICATES REQUIRED FIELD INDICATES OPTIONAL FIELD

**BEAM PATTERN** LED COLOR LENS MOUNT FINISH [180] 180° Opening [27] 2700K [F] Frosted [CHA] Conduit Hub, Aluminum [NAT] Natural [C] Clear [270] 270° Opening [30] 3000K [CHB] Conduit Hub, Brass [BLP] Bronze Living Patina [360] 360° Opening [45] 4500K [BLP-XD] BLP Extra Dark [27D] 2700K [NI] Nickel PVD [30D] 3000K [PC] Powder Coat- Specify Color [45D] 4500K [D] =Dimmable