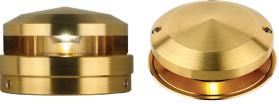

## LDM3 COMPASS

The LDM3 is based on the award-winning Micro Well light design. This high performance LED luminaire is machined entirely from solid brass bar stock. Featuring durable silicone O-rings and grommets to ensure the fixture remains hermetically sealed under the most extreme conditions.

## Features include:

- 3 Watts
- Cree XLAMP® (XR-E) LED •
- 2700, 3000 or 4500K (CRI 80 typ.)
- 12 VAC Electronic or Magnetic Source Compatible

270° Opening

- Dimmable to <10% typ. ٠
- Rated for Interior and Exterior Use
- Drive-over Rated up to 6,000 lbs.
- Solid Brass Construction