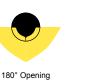

## **BEAM PATTERNS**

360° Opening

Optional Conduit Hub

ORDERING GUIDE: LDM3 L (LED) DM (DIRECTIONAL MARKER) 3 (SERIES)

INDICATES REQUIRED FIELD INDICATES OPTIONAL FIELD

**BEAM PATTERN** LED COLOR LENS MOUNT FINISH [180] 180° Opening [27] 2700K [F] Frosted [CHA] Conduit Hub, Aluminum [NAT] Natural [C] Clear [270] 270° Opening [30] 3000K [CHB] Conduit Hub, Brass [BLP] Bronze Living Patina [360] 360° Opening [45] 4500K [BLP-XD] BLP Extra Dark [27D] 2700K [NI] Nickel PVD [30D] 3000K [PC] Powder Coat- Specify Color [45D] 4500K [D] =Dimmable