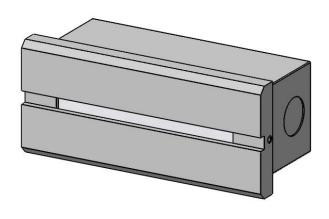

### **DESCRIPTION:**

Compact low voltage LED rectangular step light. Suitable for wet/damp/dry location installations.

Standard overall material is 6061 aluminum. HL-1250 - Machined Aluminum