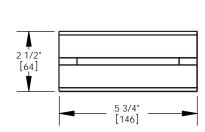

### **DESCRIPTION:**

Compact low voltage LED rectangular step light. Suitable for wet/damp/dry location installations.

Standard overall material is 6061 aluminum. HL-1250 - Machined Aluminum