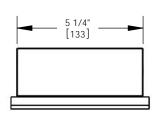

### **DESCRIPTION:**

Compact low voltage LED rectangular step light. Suitable for wet/damp/dry location installations.

Standard overall material is 6061 aluminum. HL-1250 - Machined Aluminum