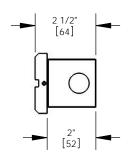

### **DESCRIPTION:**

Compact low voltage LED rectangular step light. Suitable for wet/damp/dry location installations.

Standard overall material is 6061 aluminum. HL-1250 - Machined Aluminum