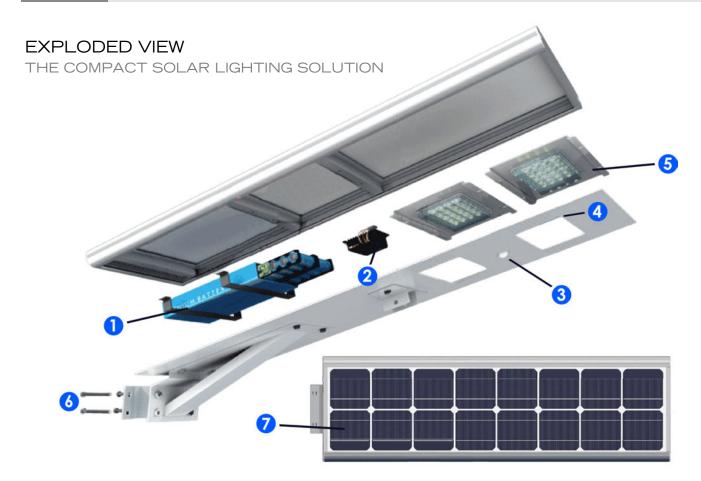

- 1 LITHIUM Life PO4 Battery.
- 2 IP68 SMART Controller / Dimmable, Remote Control Monitoring, LED & Battery Protection.
- 3 PIR Sensor / Fixture operates at 50%, and increases to 100% upon detecting motion.
- 4 Heat-Sink Holes.
- 5 LED Module / PHILIPS LUXEON / 50,000 Hrs.
- 6 ANTITHEFT Screws.
- 7 MONOCRYSTALLINE Solar Panel / GRADE A Solar Cells.