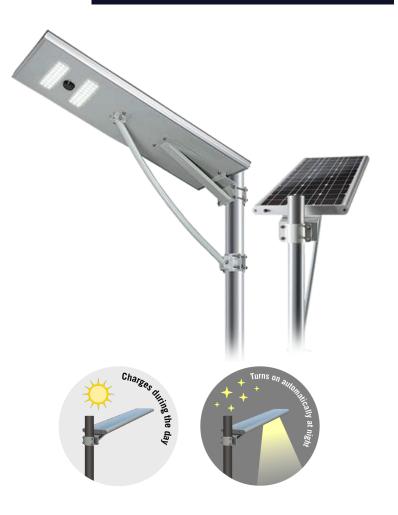

## PRODUCT DESCRIPTION

The LSA Series combines the latest technological advancements in solar components with high output LED's to present a fully integrated solar powered area lighting system. The integration of the Photovoltaics module, charging controller, LifeP04 battery and light source minimizes maintenance and makes for an easy installation. The fixtures rugged IP65 housing ensures that the fixture will stand up to even the harshest of climates, including areas with high salinity.

#### PERFORMANCE SUMMARY

Efficacy: 130 Lm/W Delivered Light Output: 13,000 Lumens LED Power: 100 Watts Solar Panel: 18V/140W Battery Type: Lithium LIFE P04 / 56 Ah 12.8V Chips: PHILIPS LUXEON Charge Time: 6 - 7 Hours Discharge time: Over 20 Hours (operating at 50%) Standard Warranty: 5 Years Standard Lifetime: Designed to L70 minimum 50,000 hours Mounting clamp can accommodate poles up to 4.5 inch diameter IP Rating: IP65 / Wet Rated Die-cast aluminum housing / Akzonobel painted / Corrosion resistant

- 1 LITHIUM Life PO4 Battery.
- 2 IP68 SMART Controller / Dimmable, Remote Control Monitoring, LED & Battery Protection.
- 3 PIR Sensor / Fixture operates at 50%, and increases to 100% upon detecting motion.
- 4 Heat-Sink Holes.
- 5 LED Module / PHILIPS LUXEON / 50,000 Hrs.
- 6 ANTITHEFT Screws.
- 7 MONOCRYSTALLINE Solar Panel / GRADE A Solar Cells.