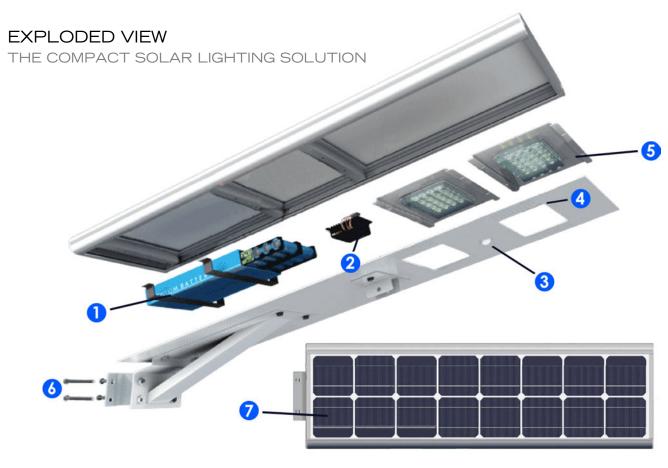

| 0 | LITHIUM Life PO4 Battery.                                                              |
|---|----------------------------------------------------------------------------------------|
| 2 | IP68 SMART Controller / Dimmable, Remote Control Monitoring, LED & Battery Protection. |
| 3 | PIR Sensor / Fixture operates at 50%, and increases to 100% upon detecting motion.     |
| 4 | Heat-Sink Holes.                                                                       |
| 5 | LED Module / PHILIPS LUXEON / 50,000 Hrs.                                              |
| 6 | ANTITHEFT Screws.                                                                      |
| 7 | MONOCRYSTALLINE Solar Panel / GRADE A Solar Cells.                                     |