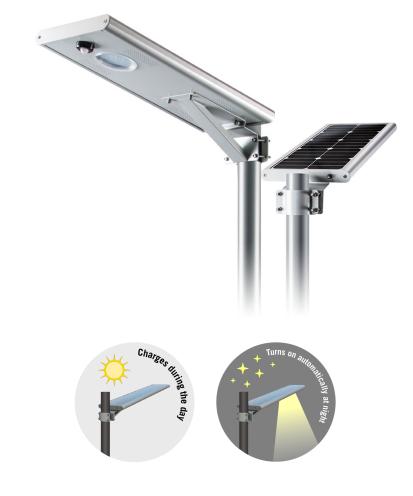

## **PRODUCT DESCRIPTION**

The LSA Series combines the latest technological advancements in solar components with high output LED's to present a fully integrated solar powered area lighting system. The integration of the Photovoltaics module, charging controller, LifeP04 battery and light source minimizes maintenance and makes for an easy installation. The fixtures rugged IP65 housing ensures that the fixture will stand up to even the harshest of climates, including areas with high salinity.