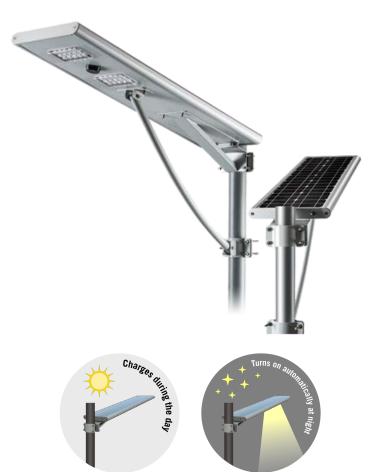

### **PRODUCT DESCRIPTION**

The LSA Series combines the latest technological advancements in solar components with high output LED's to present a fully integrated solar powered area lighting system. The integration of the Photovoltaics module, charging controller, LifeP04 battery and light source minimizes maintenance and makes for an easy installation. The fixtures rugged IP65 housing ensures that the fixture will stand up to even the harshest of climates, including areas with high salinity.

#### PERFORMANCE SUMMARY

| Efficacy: 120 Lm/W                                           |  |  |  |
|--------------------------------------------------------------|--|--|--|
| Delivered Light Output: 3,600 Lumens                         |  |  |  |
| LED Power: 30 Watts                                          |  |  |  |
| Solar Panel: 18V/60W                                         |  |  |  |
| Battery Type: Lithium LIFE P04 / 21 Ah 12.8V                 |  |  |  |
| Chips: PHILIPS LUXEON                                        |  |  |  |
| Charge Time: 6 - 7 Hours                                     |  |  |  |
| Discharge time: Over 20 Hours (operating at 50%)             |  |  |  |
| Standard Warranty: 5 Years                                   |  |  |  |
| Standard Lifetime: Designed to L70 minimum 50,000 hours      |  |  |  |
| Mounting clamp can accommodate poles up to 4.5 inch diameter |  |  |  |
| IP Rating: IP65 / Wet Rated                                  |  |  |  |