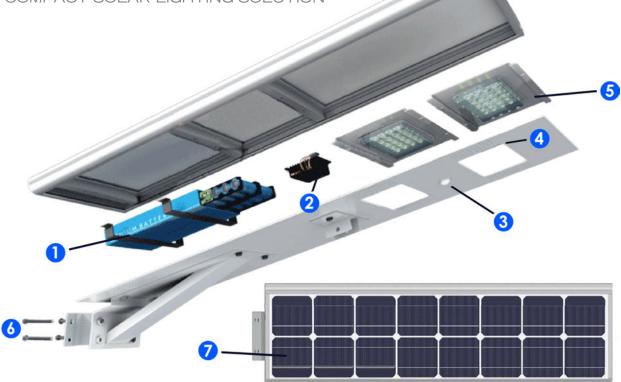

## EXPLODED VIEW

THE COMPACT SOLAR LIGHTING SOLUTION

| 0 | LITHIUM Life PO4 Battery.                                                              |
|---|----------------------------------------------------------------------------------------|
| 2 | IP68 SMART Controller / Dimmable, Remote Control Monitoring, LED & Battery Protection. |
| 3 | PIR Sensor / Fixture operates at 50%, and increases to 100% upon detecting motion.     |
| 4 | Heat-Sink Holes.                                                                       |
| 6 | LED Module / PHILIPS LUXEON / 50,000 Hrs.                                              |
| 6 | ANTITHEFT Screws.                                                                      |
| 7 | MONOCRYSTALLINE Solar Panel / GRADE A Solar Cells.                                     |