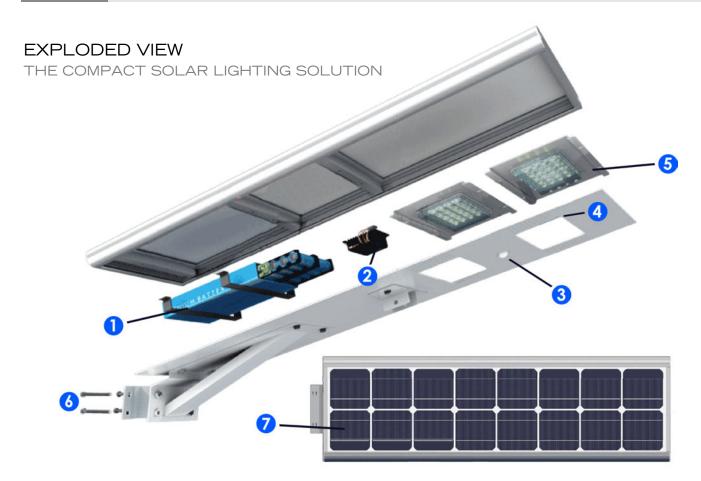

- 1 LITHIUM Life PO4 Battery.
- 2 IP68 SMART Controller / Dimmable, Remote Control Monitoring, LED & Battery Protection.
- 3 PIR Sensor / Fixture operates at 50%, and increases to 100% upon detecting motion.
- 4 Heat-Sink Holes.
- 5 LED Module / PHILIPS LUXEON / 50,000 Hrs.
- 6 ANTITHEFT Screws.
- 7 MONOCRYSTALLINE Solar Panel / GRADE A Solar Cells.