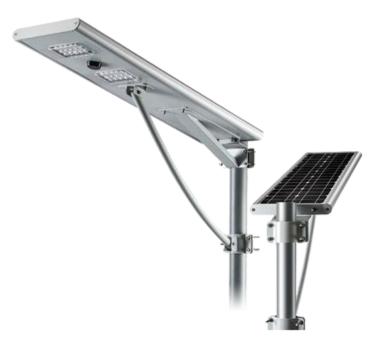

## PRODUCT DESCRIPTION

The LSA Series combines the latest technological advancements in solar components with high output LED's to present a fully integrated solar powered area lighting system. The integration of the Photovoltaics module, charging controller, LifeP04 battery and light source minimizes maintenance and makes for an easy installation. The fixtures rugged IP65 housing ensures that the fixture will stand up to even the harshest of climates, including areas with high salinity.

- 1 LITHIUM Life PO4 Battery.
- 2 IP68 SMART Controller / Dimmable, Remote Control Monitoring, LED & Battery Protection.
- 3 PIR Sensor / Fixture operates at 50%, and increases to 100% upon detecting motion.
- 4 Heat-Sink Holes.
- 5 LED Module / PHILIPS LUXEON / 50,000 Hrs.
- 6 ANTITHEFT Screws.
- 7 MONOCRYSTALLINE Solar Panel / GRADE A Solar Cells.