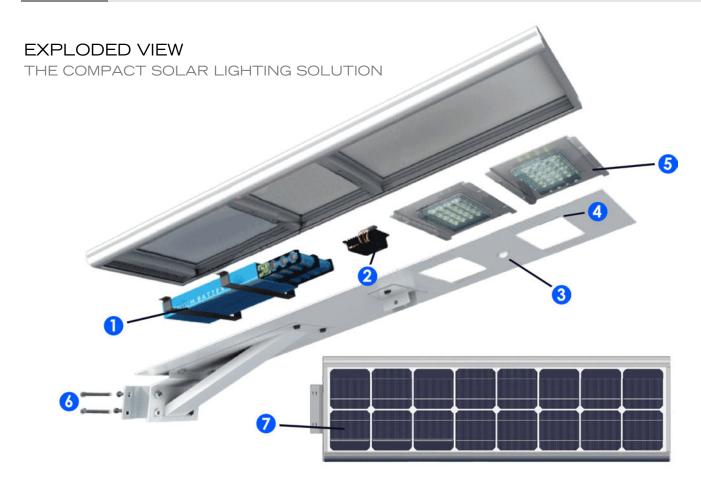

- 1 LITHIUM Life PO4 Battery.
- 2 IP68 SMART Controller / Dimmable, Remote Control Monitoring, LED & Battery Protection.
- 3 PIR Sensor / Fixture operates at 50%, and increases to 100% upon detecting motion.
- 4 Heat-Sink Holes.
- 5 LED Module / PHILIPS LUXEON / 50,000 Hrs.
- 6 ANTITHEFT Screws.
- 7 MONOCRYSTALLINE Solar Panel / GRADE A Solar Cells.