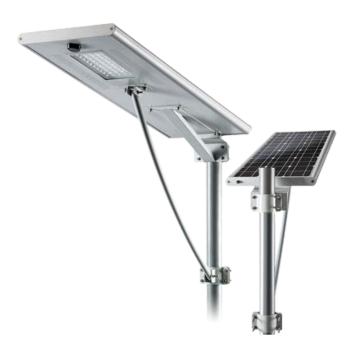

## PRODUCT DESCRIPTION

The LSA Series combines the latest technological advancements in solar components with high output LED's to present a fully integrated solar powered area lighting system. The integration of the Photovoltaics module, charging controller, LifeP04 battery and light source minimizes maintenance and makes for an easy installation. The fixtures rugged IP65 housing ensures that the fixture will stand up to even the harshest of climates, including areas with high salinity.

#### Series / Performance

| Series No.                | LSA-60W                       |
|---------------------------|-------------------------------|
| LED Max Power             | 12V/60W                       |
| Lumens                    | 8,800                         |
| Battery Type              | Lithium LIFE PO4 / 42Ah 12.8V |
| Solar Panel               | 18V/120W Grade A Solar Cell   |
| Dimensions<br>(L x W x H) | 42.4 x 20.7 x 5.5 in          |
| Working Temp.             | -4°F ~ 140°F                  |