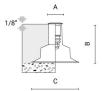

## **INGROUND25**

trim above the ground

Arcluce Code O-IG0123US-30K Code Ref. 0767003C-830-30US

5000

cd/klm

- AISI 316L stainless steel body and trim.
- Silicone rubber gaskets.
- Clear PMMA screen.
- 2200lb static load capacity.
- Can be walked over.

- Recessed installation.
- M12 AISI 316L stainless steel cable gland.
- Supplied with recessed installation box.
- Supplied with power cable (10').
- Recessed installation box made of engineering plastic or of AISI 316L stainless steel.
- AISI 316L STAINLESS STEEL FIXTURES SUITABLE FOR SUBMERGED INSTALLATIONS AT A MAXIMUM DEPTH OF 3'.