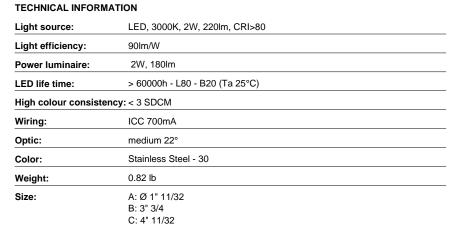

## **INGROUND25**

trim above the ground

Arcluce Code O-IG0123US-30K Code Ref. 0767003C-830-30US

5000

cd/klm

- AISI 316L stainless steel body and trim.
- Silicone rubber gaskets.
- Clear PMMA screen.
- 2200lb static load capacity.
- Can be walked over.

- Recessed installation.
- M12 AISI 316L stainless steel cable gland.
- Supplied with recessed installation box.
- Supplied with power cable (10').
- Recessed installation box made of engineering plastic or of AISI 316L stainless steel.
- AISI 316L STAINLESS STEEL FIXTURES SUITABLE FOR SUBMERGED INSTALLATIONS AT A MAXIMUM DEPTH OF 3'.

- Amber color LED on request
- 2700K on request