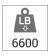

## Appliance

- AISI 316L stainless steel body.
- Die-cast aluminium body (EN 47100).
- AISI 316L stainless steel trim.
- Double layer polyester powder paint resistant to corrosion and salt spray fog.
- Silicone rubber gaskets.
- AISI 316 stainless steel external screws.
- PMMA lenses for LEDs.
- White polyester powder painted steel reflector (10W FSQ version).
- Screen made of 13/32" thermal-shock resistant tempered glass.
- 4400-6600lb static load capacity.
- Can be driven over at maximum speed 12 mph.