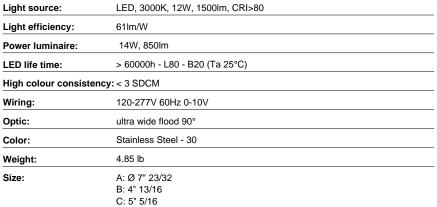

## Appliance

- AISI 316L stainless steel body.
- Die-cast aluminium body (EN 47100).
- AISI 316L stainless steel trim.
- Double layer polyester powder paint resistant to corrosion and salt spray fog.
- Silicone rubber gaskets.
- AISI 316 stainless steel external screws.
- PMMA lenses for LEDs.
- White polyester powder painted steel reflector (10W FSQ version).
- Screen made of 13/32" thermal-shock resistant tempered glass.
- 4400-6600lb static load capacity.
- Can be driven over at maximum speed 12 mph.