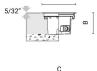

## Installation

- Recessed installation.
- Double M16 cable gland for through wiring.
- Supplied with recessed installation box.
- Supplied with power cable (2'  $3\text{''}\ 9/16).$
- Recessed installation box made of engineering plastic.
- UPON REQUEST FIXTURES CAN BE SUPPLIED WITH ANTI-SLIP GLASS.