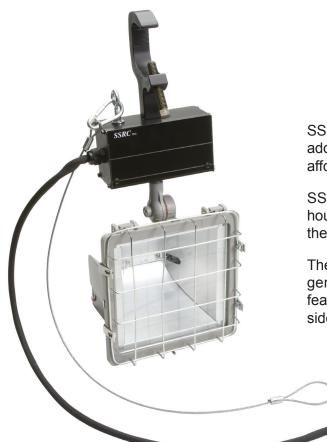

## Work Light

SSRC's Stage Work Light Fixture is a versatile addition to any performance space in need of affordable work and rehearsal lighting.

SSRC's work light has a die cast aluminum housing with a high temperature lens enclosing the lamp.

The fixture produces a wide uniform beam for general illumination of stage area. Optional features include wire lens guard and top and side visors.

SSRC's SWLF-1-QL505 is a complete assembled fixture with the following items included:

- QL-505 fixture gray housing with high temperature lens
- 36" pigtail with your choice of plug installed:
  - 2P&G stage pin plug
  - L520 twist lock plug
  - 520 parallel blade plug
- QL505-Halogen T-3, 500W, 120V lamp
- Mounting c-clamp
- · Safety cable and safety cable eye bolt

## Options include:

- Wire lens guard (shown in photo)
- Top and side visors
- 1,000 watt unit available (contact factory)