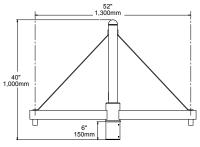

## **DIMENSIONS**

SLA17 (4" pole)

SLA17(5) (5" pole)

SLA17-2 (4" pole)

SLA17(5)-2 (5" pole)

Example: SLA17-BLT