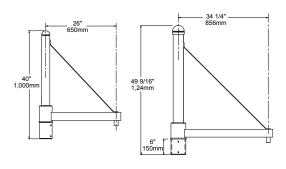

## **DIMENSIONS**

SLA17 (4" pole)

SLA17(5) (5" pole)

SLA17-2 (4" pole)

SLA17(5)-2 (5" pole)

Example: SLA17-BLT