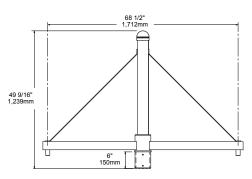

## **DIMENSIONS**

SLA17 (4" pole)

SLA17(5) (5" pole)

SLA17-2 (4" pole)

SLA17(5)-2 (5" pole)

Example: SLA17-BLT