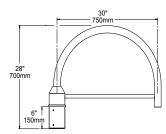

#### **HOUSING**

|         | Slips over 4" pole. Weight: 12 lbs. EPA: .85             | Color |                              |
|---------|----------------------------------------------------------|-------|------------------------------|
|         | , ,                                                      | DI C  |                              |
|         |                                                          | BLS   | Black Gloss Smooth           |
| SLA18-2 | Twin arms, slips over 4" pole. Weight: 22 lbs. EPA: 1.59 | BLT   | Black Matte Textured         |
|         |                                                          | DBS   | Dark Bronze Gloss Smooth     |
|         |                                                          | DBT   | Dark Bronze Matte Textured   |
|         |                                                          | GTT   | Graphite Matte Textured      |
|         |                                                          | LGS   | Light Grey Gloss Smooth      |
|         |                                                          | LGT   | Light Grey Matte Textured    |
|         |                                                          | PSS   | Platinum Silver Gloss Smooth |
|         |                                                          | VGT   | Verde Green Matte Textured   |
|         |                                                          | WHS   | White Gloss Smooth           |
|         |                                                          | WHT   | White Matte Textured         |
|         |                                                          | Color | Option                       |
|         |                                                          | CC 1  | Custom Color                 |

### **DIMENSIONS**

SLA18 (4" pole)

SLA18-2 (4" pole)

Example: SLA18-BLT