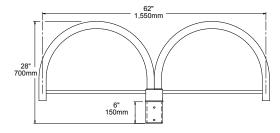

#### **HOUSING**

|         | Slips over 4" pole. Weight: 12 lbs. EPA: .85             | Color |                              |
|---------|----------------------------------------------------------|-------|------------------------------|
|         | , ,                                                      | DI C  |                              |
|         |                                                          | BLS   | Black Gloss Smooth           |
| SLA18-2 | Twin arms, slips over 4" pole. Weight: 22 lbs. EPA: 1.59 | BLT   | Black Matte Textured         |
|         |                                                          | DBS   | Dark Bronze Gloss Smooth     |
|         |                                                          | DBT   | Dark Bronze Matte Textured   |
|         |                                                          | GTT   | Graphite Matte Textured      |
|         |                                                          | LGS   | Light Grey Gloss Smooth      |
|         |                                                          | LGT   | Light Grey Matte Textured    |
|         |                                                          | PSS   | Platinum Silver Gloss Smooth |
|         |                                                          | VGT   | Verde Green Matte Textured   |
|         |                                                          | WHS   | White Gloss Smooth           |
|         |                                                          | WHT   | White Matte Textured         |
|         |                                                          | Color | Option                       |
|         |                                                          | CC 1  | Custom Color                 |

### **DIMENSIONS**

SLA18 (4" pole)

SLA18-2 (4" pole)

Example: SLA18-BLT