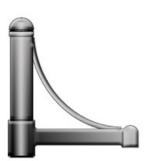

## CONSTRUCTION

- The arm shall be of one piece unitized aluminum construction, fully welded and assembled. The slip fitter shall be cast aluminum with an internal wireway and pole stop. The arm shall be prewired with a quick connector for easy installation.
- The arm shall have a cast aluminum fitter welded to the top of the arm(s) for attaching the fixture. The fixture shall be mounted with three stainless steel bolts through the top of the arm fitter into the fixture. The attachment point shall have a silicone pad for sealing the fixture to arm connection.
- The arm shall slip over a 4"/100mm or 5"/125mm diameter pole or tenon.
  The cast aluminum slip fitter shall have six stainless steel cup point set screws for securing the arm to the pole or tenon.