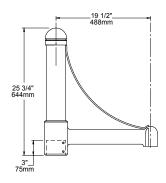

|                                                          | VGT          | Verde Green Matte Textured   |
|          |                                                          | WHS          | White Gloss Smooth           |
|          |                                                          | WHT          | White Matte Textured         |
|          |                                                          | Color Option |                              |
|          |                                                          | CC 1         | Custom Color                 |
|          |                                                          | '            | '                            |

## Notes:

1 Consult factory for custom color, marine and corrosive finish

# **DIMENSIONS**



SLA20B (4" pole)



SLA20B-2 (4" pole)