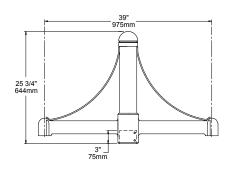

| VGT          | Verde Green Matte Textured   |
|          |                                                          | WHS          | White Gloss Smooth           |
|          |                                                          | WHT          | White Matte Textured         |
|          |                                                          | Color Option |                              |
|          |                                                          | CC 1         | Custom Color                 |
|          |                                                          | '            | '                            |

## Notes:

1 Consult factory for custom color, marine and corrosive finish

# **DIMENSIONS**



SLA20B (4" pole)



SLA20B-2 (4" pole)