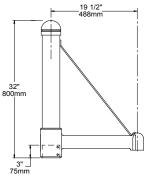

|                                                          | PSS          | Platinum Silver Gloss Smooth |
|          |                                                          | VGT          | Verde Green Matte Textured   |
|          |                                                          | WHS          | White Gloss Smooth           |
|          |                                                          | WHT          | White Matte Textured         |
|          |                                                          | Color Option |                              |
|          |                                                          | CC 1         | Custom Color                 |

#### Notes:

1 Consult factory for custom color, marine and corrosive finish

### **DIMENSIONS**



SLA20C (4" pole)



SLA20C-2 (4" pole)