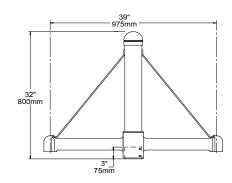

| PSS          | Platinum Silver Gloss Smooth |
|          |                                                          | VGT          | Verde Green Matte Textured   |
|          |                                                          | WHS          | White Gloss Smooth           |
|          |                                                          | WHT          | White Matte Textured         |
|          |                                                          | Color Option |                              |
|          |                                                          | CC 1         | Custom Color                 |

#### Notes:

1 Consult factory for custom color, marine and corrosive finish

### **DIMENSIONS**



SLA20C (4" pole)



SLA20C-2 (4" pole)