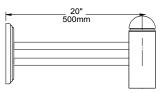

# **DIMENSIONS**

SLA22-U (4" or 5" pole)

SLA22-D (4" or 5" pole)

Example: SLA2-BLT