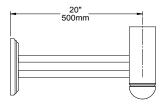

# **DIMENSIONS**

SLA22-U (4" or 5" pole)

SLA22-D (4" or 5" pole)

Example: SLA2-BLT