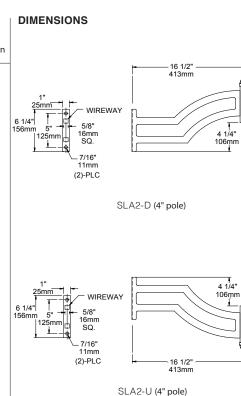

## 1. ARM

SLA2-U (Bolts to pole. Weight: 6 LBS. EPA: .30) Mount up SLA2-D (Bolts to pole. Weight: 6 LBS. EPA: .30) Mount down

## SPECIFICATIONS

JOB TYPE NOTES

The arm shall be cast aluminum with an internal wireway. The arm shall be prewired with a quick connector for easy installation.

The arm shall bolt to a 4"/100mm diameter pole.