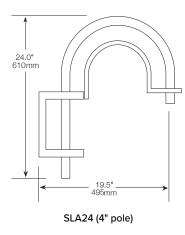

| LGT             | Light Grey Matte Textured    |
|      |                                            | PSS             | Platinum Silver Gloss Smooth |
|      |                                            | VGT             | Verde Green Matte Textured   |
|      |                                            | WHS             | White Gloss Smooth           |
|      |                                            | WHT             | White Matte Textured         |
|      |                                            | Color Option    |                              |
|      |                                            | CC <sup>1</sup> | Custom Color                 |

#### Notes: 1 Consult factory for custom color, marine and corrosive finish

#### DIMENSIONS



Current 🗐

#### currentlighting.com/aal

© 2022 HLI Solutions, Inc. All rights reserved. Information and specifications subject to change without notice. All values are design or typical values when measured under laboratory conditions. Page 1 of 1 Rev 06/01/22 aal\_sla3\_spec\_R01