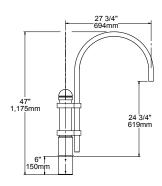

| LGT          | Light Grey Matte Textured    |  |
|      |                                               | PSS          | Platinum Silver Gloss Smooth |  |
|      |                                               | VGT          | Verde Green Matte Textured   |  |
|      |                                               | WHS          | White Gloss Smooth           |  |
|      |                                               | WHT          | White Matte Textured         |  |
|      |                                               | Color Option |                              |  |
|      |                                               | CC 1         | Custom Color                 |  |

#### Notes:

1 Consult factory for custom color, marine and corrosive finish

# **DIMENSIONS**



SLA4 (4" pole)



SLA4-2 (4" pole)



Example: SLA4-BLT