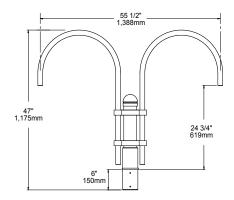

LGT          | Light Grey Matte Textured    |  |
|      |                                               | PSS          | Platinum Silver Gloss Smooth |  |
|      |                                               | VGT          | Verde Green Matte Textured   |  |
|      |                                               | WHS          | White Gloss Smooth           |  |
|      |                                               | WHT          | White Matte Textured         |  |
|      |                                               | Color Option |                              |  |
|      |                                               | CC 1         | Custom Color                 |  |

#### Notes:

1 Consult factory for custom color, marine and corrosive finish

# **DIMENSIONS**



SLA4 (4" pole)



SLA4-2 (4" pole)



Example: SLA4-BLT