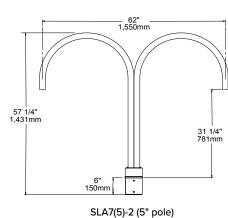

### CONSTRUCTION

- The arm shall be of one piece unitized aluminum construction, fully welded and assembled. The slip fitter shall be cast aluminum with an internal wireway and pole stop. The arm shall be prewired with a quick connector for easy installation.
- The arm shall have a cast aluminum fitter welded to the top of the arm(s) for attaching the fixture. The fixture shall be mounted with three stainless steel bolts through the top of the arm fitter into the fixture. The attachment point shall have a silicone pad for sealing the fixture to arm connection.
- The arm shall slip over a 4"/100mm or 5"/125mm diameter pole or tenon.
   The cast aluminum slip fitter shall have six stainless steel cup point set screws for securing the arm to the pole or tenon.

## **DIMENSIONS**

**Example: SLA7-BLT**