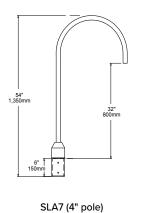

#### HOUSING

| Arm       |                                                          | Color        |                              |
|-----------|----------------------------------------------------------|--------------|------------------------------|
| SLA7      | Slips over 4" pole. Weight: 9 lbs. EPA: 1.34             | BLS          | Black Gloss Smooth           |
| SLA7(5)   | Slips over 5" pole. Weight: 11 lbs. EPA: 1.73            | BLT          | Black Matte Textured         |
| SLA7-2    | Twin arms, slips over 4" pole. Weight: 16 lbs. EPA: 2.34 | DBS          | Dark Bronze Gloss Smooth     |
| SLA7(5)-2 | Twin arms, slips over 5" pole. Weight: 18 lbs. EPA: 2.60 | DBT          | Dark Bronze Matte Textured   |
|           |                                                          | GTT          | Graphite Matte Textured      |
|           |                                                          | LGS          | Light Grey Gloss Smooth      |
|           |                                                          | LGT          | Light Grey Matte Textured    |
|           |                                                          | PSS          | Platinum Silver Gloss Smooth |
|           |                                                          | VGT          | Verde Green Matte Textured   |
|           |                                                          | WHS          | White Gloss Smooth           |
|           |                                                          | WHT          | White Matte Textured         |
|           |                                                          | Color Option |                              |
|           |                                                          | CC 1         | Custom Color                 |

## **DIMENSIONS**

**Example: SLA7-BLT**