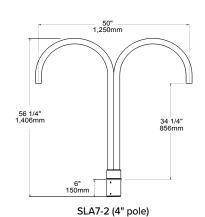

#### HOUSING

| Arm       |                                                          | Color        |                              |
|-----------|----------------------------------------------------------|--------------|------------------------------|
| SLA7      | Slips over 4" pole. Weight: 9 lbs. EPA: 1.34             | BLS          | Black Gloss Smooth           |
| SLA7(5)   | Slips over 5" pole. Weight: 11 lbs. EPA: 1.73            | BLT          | Black Matte Textured         |
| SLA7-2    | Twin arms, slips over 4" pole. Weight: 16 lbs. EPA: 2.34 | DBS          | Dark Bronze Gloss Smooth     |
| SLA7(5)-2 | Twin arms, slips over 5" pole. Weight: 18 lbs. EPA: 2.60 | DBT          | Dark Bronze Matte Textured   |
|           |                                                          | GTT          | Graphite Matte Textured      |
|           |                                                          | LGS          | Light Grey Gloss Smooth      |
|           |                                                          | LGT          | Light Grey Matte Textured    |
|           |                                                          | PSS          | Platinum Silver Gloss Smooth |
|           |                                                          | VGT          | Verde Green Matte Textured   |
|           |                                                          | WHS          | White Gloss Smooth           |
|           |                                                          | WHT          | White Matte Textured         |
|           |                                                          | Color Option |                              |
|           |                                                          | CC 1         | Custom Color                 |

## **DIMENSIONS**

**Example: SLA7-BLT**