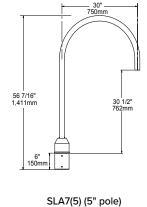

#### HOUSING

| Arm       |                                                          | Color        |                              |
|-----------|----------------------------------------------------------|--------------|------------------------------|
| SLA7      | Slips over 4" pole. Weight: 9 lbs. EPA: 1.34             | BLS          | Black Gloss Smooth           |
| SLA7(5)   | Slips over 5" pole. Weight: 11 lbs. EPA: 1.73            | BLT          | Black Matte Textured         |
| SLA7-2    | Twin arms, slips over 4" pole. Weight: 16 lbs. EPA: 2.34 | DBS          | Dark Bronze Gloss Smooth     |
| SLA7(5)-2 | Twin arms, slips over 5" pole. Weight: 18 lbs. EPA: 2.60 | DBT          | Dark Bronze Matte Textured   |
|           |                                                          | GTT          | Graphite Matte Textured      |
|           |                                                          | LGS          | Light Grey Gloss Smooth      |
|           |                                                          | LGT          | Light Grey Matte Textured    |
|           |                                                          | PSS          | Platinum Silver Gloss Smooth |
|           |                                                          | VGT          | Verde Green Matte Textured   |
|           |                                                          | WHS          | White Gloss Smooth           |
|           |                                                          | WHT          | White Matte Textured         |
|           |                                                          | Color Option |                              |
|           |                                                          | CC 1         | Custom Color                 |

## **DIMENSIONS**

**Example: SLA7-BLT**