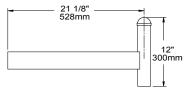

rey Gloss Smooth      |
|       |                                            | LGT   | Light Grey Matte Textured    |
|       |                                            | PSS   | Platinum Silver Gloss Smooth |
|       |                                            | VGT   | Verde Green Matte Textured   |
|       |                                            | WHS   | White Gloss Smooth           |
|       |                                            | WHT   | White Matte Textured         |
|       |                                            | Color | Option                       |
|       |                                            | CC 1  | Custom Color                 |

#### Notes:

1 Consult factory for custom color, marine and corrosive finish

Example: SLA8D-BLT

## **DIMENSIONS**



SLA8D (4" or 5" pole)