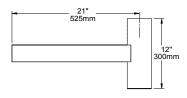

Grey Gloss Smooth      |
|       |                                            | LGT   | Light Grey Matte Textured    |
|       |                                            | PSS   | Platinum Silver Gloss Smooth |
|       |                                            | VGT   | Verde Green Matte Textured   |
|       |                                            | WHS   | White Gloss Smooth           |
|       |                                            | WHT   | White Matte Textured         |
|       |                                            | Color | Option                       |
|       |                                            | CC 1  | Custom Color                 |

#### Notes:

1 Consult factory for custom color, marine and corrosive finish

Example: SLA8U-BLT

# **DIMENSIONS**



SLA8U (4" or 5" pole)