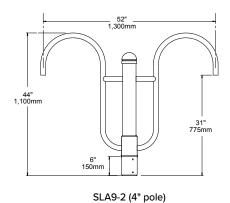

### CONSTRUCTION

- The arm shall be of one piece unitized aluminum construction, fully welded and assembled. The slip fitter shall be cast aluminum with an internal wireway and pole stop. The arm shall be prewired with a quick connector for easy installation.
- The arms shall have a cast aluminum fitter welded to the top of the arm for attaching the fixture. The fixture shall be mounted with three stainless steel bolts through the top of the arm fitter into the fixture. The attachment point shall have a silicone pad for sealing the fixture to arm connection.
- The arm shall slip over a 4"/100mm diameter pole or tenon. The cast aluminum slip fitter shall have six stainless steel cup point set screws for securing the arm to the pole or tenon.

#### HOUSING

| Arm    |                                                          | Color           |                              |
|--------|----------------------------------------------------------|-----------------|------------------------------|
| SLA9   | Slips over 4" pole. Weight: 18 lbs. EPA: 1.90            | BLS             | Black Gloss Smooth           |
| SLA9-2 | Twin arms, slips over 4" pole. Weight: 24 lbs. EPA: 2.44 | BLT             | Black Matte Textured         |
|        |                                                          | DBS             | Dark Bronze Gloss Smooth     |
|        |                                                          | DBT             | Dark Bronze Matte Textured   |
|        |                                                          | GTT             | Graphite Matte Textured      |
|        |                                                          | LGS             | Light Grey Gloss Smooth      |
|        |                                                          | LGT             | Light Grey Matte Textured    |
|        |                                                          | PSS             | Platinum Silver Gloss Smooth |
|        |                                                          | VGT             | Verde Green Matte Textured   |
|        |                                                          | WHS             | White Gloss Smooth           |
|        |                                                          | WHT             | White Matte Textured         |
|        |                                                          | Color Option    |                              |
|        |                                                          | CC <sup>1</sup> | Custom Color                 |

# **DIMENSIONS**

**Example:** SLA9-BLT