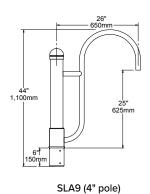

| PSS             | Platinum Silver Gloss Smooth |
|        |                                                          | VGT             | Verde Green Matte Textured   |
|        |                                                          | WHS             | White Gloss Smooth           |
|        |                                                          | WHT             | White Matte Textured         |
|        |                                                          | Color Option    |                              |
|        |                                                          | CC <sup>1</sup> | Custom Color                 |

### Notes:

1 Consult factory for custom color, marine and corrosive finish

# **DIMENSIONS**







**Example:** SLA9-BLT