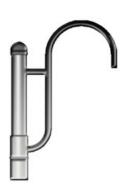

### CONSTRUCTION

- The arm shall be of one piece unitized aluminum construction, fully welded and assembled. The slip fitter shall be cast aluminum with an internal wireway and pole stop. The arm shall be prewired with a quick connector for easy installation.
- The arms shall have a cast aluminum fitter welded to the top of the arm for attaching the fixture. The fixture shall be mounted with three stainless steel bolts through the top of the arm fitter into the fixture. The attachment point shall have a silicone pad for sealing the fixture to arm connection.
- The arm shall slip over a 4"/100mm diameter pole or tenon. The cast aluminum slip fitter shall have six stainless steel cup point set screws for securing the arm to the pole or tenon.