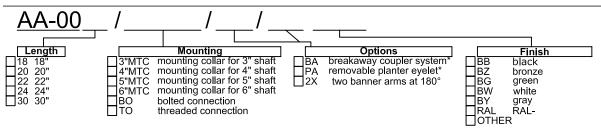

## Finish:

Finish shall be Beacote III polyester powdercoat electrostatically applied and thermocured. Poles shall be subjected to chemical pre-treatment prior to painting by immersion process.

Ordering Example: AA-0024 / 4"MTC / BA / BKT