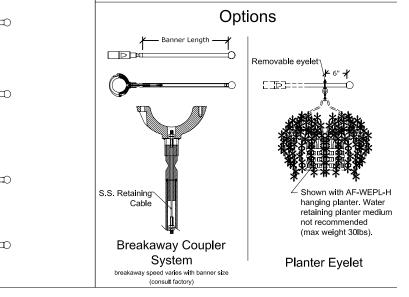

## Finish:

Finish shall be Beacote III polyester powdercoat electrostatically applied and thermocured. Poles shall be subjected to chemical pre-treatment prior to painting by immersion process.

Ordering Example: AA-0024 / 4"MTC / BA / BKT