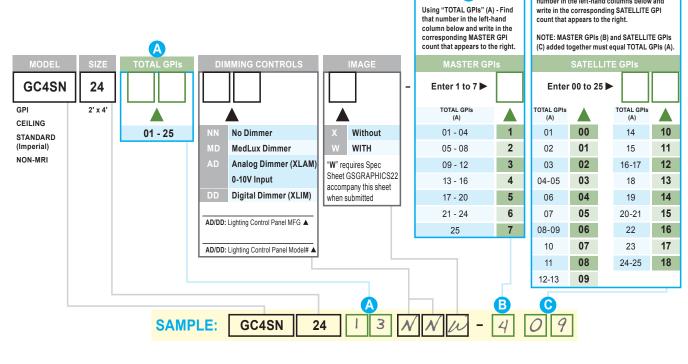

# MedLux<sup>®</sup> Ceiling GPI NON-MRI LED Graphic Panel Illuminator – 2x4

| CATALOG# |  | TYPE |  |
|----------|--|------|--|
| JOB NAME |  |      |  |
| NOTES    |  |      |  |