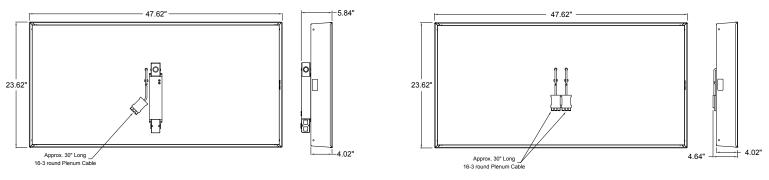

#### MASTER 2X4 GPI WITH INTEGRAL POWER SUPPLY SATELLITE 2X4 GPI

Notes: 1. Dimensions are in inches 2. GPI units are not for use in Plenum ceilings 3. GPI units are built to UL-48 specifications

Notes:

1. Must be grounded or bonded per National Electric Code and all local electric codes.

### LIGHTBOX SPECIFICATIONS

| COLOR TEMPERATURE: 5000°K (+/- 600°K)                                                                                                                                                                                                                                                                                                                                                                                                                                                                                                                                                                                                                                                                                                                                                                                                                                                                                                                                                                                                                                                                                                                                                                                                                                                                                                                                                                                                                                                                                                                                                                                                                                                                                                                                                                                                                                                                                                                                                                                                                                                                                               | SAFETY AGENCY LISTING: File No. E6733 Vol. 1 Sec. 75 USL/CUL per UL48; CSA C22.2 No. 207                                                                                                      |                             |                        |
|-------------------------------------------------------------------------------------------------------------------------------------------------------------------------------------------------------------------------------------------------------------------------------------------------------------------------------------------------------------------------------------------------------------------------------------------------------------------------------------------------------------------------------------------------------------------------------------------------------------------------------------------------------------------------------------------------------------------------------------------------------------------------------------------------------------------------------------------------------------------------------------------------------------------------------------------------------------------------------------------------------------------------------------------------------------------------------------------------------------------------------------------------------------------------------------------------------------------------------------------------------------------------------------------------------------------------------------------------------------------------------------------------------------------------------------------------------------------------------------------------------------------------------------------------------------------------------------------------------------------------------------------------------------------------------------------------------------------------------------------------------------------------------------------------------------------------------------------------------------------------------------------------------------------------------------------------------------------------------------------------------------------------------------------------------------------------------------------------------------------------------------|-----------------------------------------------------------------------------------------------------------------------------------------------------------------------------------------------|-----------------------------|------------------------|
| LUMINANCE: (surface brightness) 1500 Lux (+/- 10%) Measurements taken from translucent white acrylic panel. Lux levels will vary depending on graphic image used.                                                                                                                                                                                                                                                                                                                                                                                                                                                                                                                                                                                                                                                                                                                                                                                                                                                                                                                                                                                                                                                                                                                                                                                                                                                                                                                                                                                                                                                                                                                                                                                                                                                                                                                                                                                                                                                                                                                                                                   | in standard wall box with minimum 3" depth. Class 2 low voltage, easy plug-in type connections.<br>Smooth dynamic operation without change in color temperature throughout the dimming range. |                             |                        |
| LIGHT SOURCE: White high-power Nichia LEDs. 80,000 hours useful life/ 50,000 L70                                                                                                                                                                                                                                                                                                                                                                                                                                                                                                                                                                                                                                                                                                                                                                                                                                                                                                                                                                                                                                                                                                                                                                                                                                                                                                                                                                                                                                                                                                                                                                                                                                                                                                                                                                                                                                                                                                                                                                                                                                                    | DIMMABLE: Optional ADDER. Dimming is not required for operation, however, MedLux GPI fixtures are not compatible with any other type of wall dimmer. Dimmer Control Keypad mounts             |                             |                        |
| <b>WEIGHT - Master:</b> 12.75 lb, <b>Satellite:</b> 10.35 lb (both weights exclude graphic panel) Suspension ceiling installation requirements vary. Consult with your local building authority for code compliance.                                                                                                                                                                                                                                                                                                                                                                                                                                                                                                                                                                                                                                                                                                                                                                                                                                                                                                                                                                                                                                                                                                                                                                                                                                                                                                                                                                                                                                                                                                                                                                                                                                                                                                                                                                                                                                                                                                                | INPUT POWER -                                                                                                                                                                                 | Master: 140 Watts max.      | Satellite: 22 Watts    |
| CEILING CLEARANCE: 6.5" Minimum clearance required for non-MRI systems                                                                                                                                                                                                                                                                                                                                                                                                                                                                                                                                                                                                                                                                                                                                                                                                                                                                                                                                                                                                                                                                                                                                                                                                                                                                                                                                                                                                                                                                                                                                                                                                                                                                                                                                                                                                                                                                                                                                                                                                                                                              | INPUT CURRENT -                                                                                                                                                                               | Master: 1.4 Amps max.       | Satellite: 0.45 Amps   |
| DIMENSIONS - Master: 47.62" x 23.62" x 5.84", Satellite: 47.62" x 23.62" x 4.64"                                                                                                                                                                                                                                                                                                                                                                                                                                                                                                                                                                                                                                                                                                                                                                                                                                                                                                                                                                                                                                                                                                                                                                                                                                                                                                                                                                                                                                                                                                                                                                                                                                                                                                                                                                                                                                                                                                                                                                                                                                                    | INPUT VOLTAGE -                                                                                                                                                                               | Master: 100-277VAC 50/60 Hz | Satellite: 48 Volts DC |
| provide a smooth, rolled surface, which prevents scratching of graphic panels. All inner and<br>outer surfaces receive a durable, reflective white powder coat finish.                                                                                                                                                                                                                                                                                                                                                                                                                                                                                                                                                                                                                                                                                                                                                                                                                                                                                                                                                                                                                                                                                                                                                                                                                                                                                                                                                                                                                                                                                                                                                                                                                                                                                                                                                                                                                                                                                                                                                              | ELECTRICAL - Master: GPI includes integral power supply. Satellite: GPI obtains power from the Master. One (1) Master will power up to three (3) Satellites.                                  |                             |                        |
| <b>CONSTRUCTION:</b> Single piece construction consists of 0.04" thick fabricated aluminum with riveted seams. Leading edge of return is hemmed in order to made rigid and straight. Hems also be used to be a superior of the second s | GRAPHIC PANELS: 23.75" x 47.75" x 1/8" each - Duratrans/transparencies mounted first surface to 1/8" milk plex with gloss laminate                                                            |                             |                        |