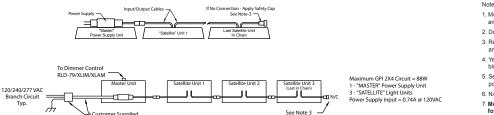

2. Do not connect more than specified number of GPI units listed. Remove safety cap, GPI-404, supplied with master GPI and re-install on GPI connector at end of GPI circuit.

- Yellow connector of power supply provides 48VDC to blue connector of "satellite" lighting units.
- See sheet 2 "Non-MRI LED Graphic Panel Illuminator power supply, wiring and dimmer option". 6. N/C = no connection.
- 7. Medlux LED Ceiling Graphic Panel Illuminators (GPI) for indoor use and installation only.

| ELECTRICAL - Master: GPI includes integral power supply. Satellite: GPI obtains power from the Master. One (1) Master will power up to three (3) Satellites.                                                                                                                                                                                                                        |                             |                        |  |  |  |
|-------------------------------------------------------------------------------------------------------------------------------------------------------------------------------------------------------------------------------------------------------------------------------------------------------------------------------------------------------------------------------------|-----------------------------|------------------------|--|--|--|
| INPUT VOLTAGE -                                                                                                                                                                                                                                                                                                                                                                     | Master: 100-277VAC 50/60 Hz | Satellite: 48 Volts DC |  |  |  |
| INPUT CURRENT -                                                                                                                                                                                                                                                                                                                                                                     | Master: 1.4 Amps max.       | Satellite: 0.45 Amps   |  |  |  |
| INPUT POWER -                                                                                                                                                                                                                                                                                                                                                                       | Master: 140 Watts max.      | Satellite: 22 Watts    |  |  |  |
| <b>DIMMABLE:</b> Optional ADDER. Dimming is not required for operation, however, MedLux GPI fixtures are not compatible with any other type of wall dimmer. Dimmer Control Keypad mounts in standard wall box with minimum 3" depth. Class 2 low voltage, easy plug-in type connections. Smooth dynamic operation without change in color temperature throughout the dimming range. |                             |                        |  |  |  |