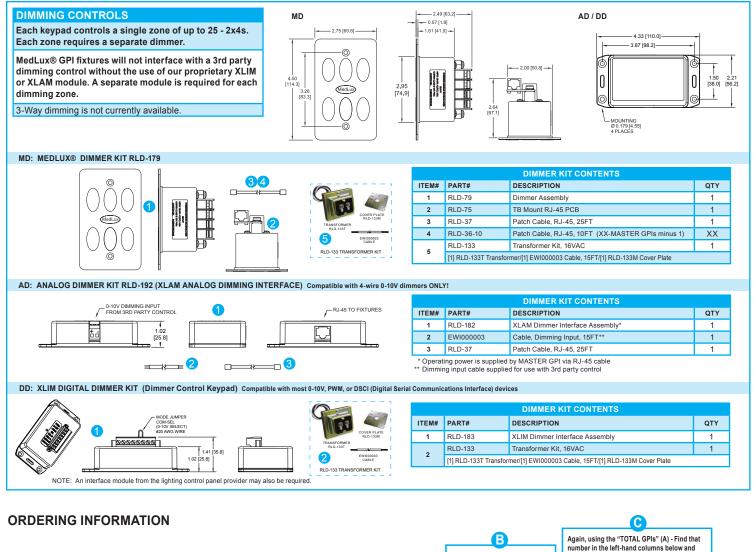

## HIGHLIGHTS 5-Year Limited Warranty LED Fully-Assembled Light Boxes Dimmable Only with MedLux Proprietary Dimming Systems Optional adder, NOT required for operation Easy to Install Class 2 wiring, plug-and-play connections **Designed for New Construction or Retrofit** Wide Selection of High-Quality Imagery