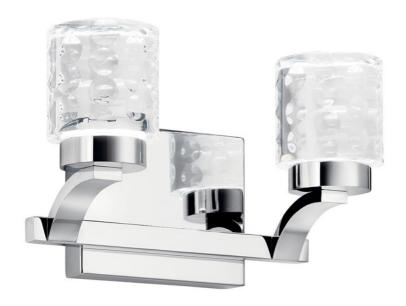

# Rene 2 Light Vanity Light Chrome

84040 (Chrome)

| Project Name: |  |
|---------------|--|
| Location:     |  |
| Type:         |  |
| Qty:          |  |
| Comments:     |  |

#### **Dimensions**

| Base Backplate | 6" x 1.25" |  |
|----------------|------------|--|
| Extension      | 14.30"     |  |
| Height         | 18.25"     |  |
| Length         | 28.90"     |  |

## **Product/Ordering Information**

| SKU    | 84040.00     |
|--------|--------------|
| Finish | Chrome       |
| Style  | Contemporary |
| UPC    | 887913840400 |

## **Specifications**

| Diffuser Description | Clear Acrylic |
|----------------------|---------------|
| Material             | Steel         |
| Shade Description    | Acrylic       |