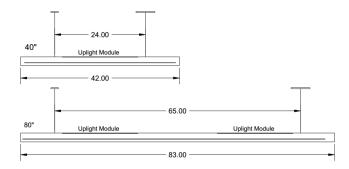

rised of mid power LEDs that are thermally engineered to ensure optimal efficacy's up to 96 lumens per watt and 80+ CRI. Luminaire light output guaranteed to achieve a minimum of 70% luminaire output over 100,000 hours at typical 25 deg. C operating conditions. LED components and luminaires are compliant with IESNA LM80.

### **Certification and Warranty**

Luminaires carry a limited 5 year warranty and all luminaires are UL listed for indoor damp rated lighting applications.

#### **Performance**



**S340-37-4000-30K** 4378 lumens 30% up - 70% down 96 lm/W

| 4' Output Package | Lumens | Watts | Lumens/Watt |
|-------------------|--------|-------|-------------|
| 4000 nominal      | 4378   | 45    | 96          |
| 6000 nominal      | 5836   | 66    | 88          |

## **Dimensions**