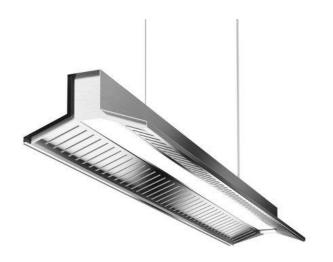

#### **Product Description**

The S3 Pendant direct/indirect LED Luminaire is a modern take on a classic industrial architectural style for general lighting applications. The S3 is half the size of the traditional industrial architectural luminaires and its LED technology offers significant energy efficiency over traditional sources to achieve top of the industry watts per square foot performance.

#### Construction

The S3 is constructed out of die formed steel and aluminum and is available in standard white or custom powder coat finishes. Lenses are high light transmission UV stable acrylic. Mounting to grid or drywall ceiling via fully adjustable aircraft cables.

## **Dimensions**