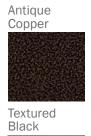

Aesthetics & Options

| TRIM              | FINISH                                                                                                                                                                           | COLOR TEMP                                                                                                                       | OPTIONS                                                               |
|-------------------|----------------------------------------------------------------------------------------------------------------------------------------------------------------------------------|----------------------------------------------------------------------------------------------------------------------------------|-----------------------------------------------------------------------|
| Not<br>Applicable | AC - Antique Copper AS - Antique Silver BT - Bronze Mist SM - Matte Silver (Standard) SN - Sand SW - Swedish Steel  TB - Textured Black BZ - Textured Bronze TW - Textured White | <b>30K</b> - 3000K Color Temp<br><b>35K</b> - 3500K Color Temp<br><b>40K</b> - 4000K Color Temp<br><b>50K</b> - 5000K Color Temp | <b>TP</b> - Tamper Resistant Screws<br>90 CRI (Color Rendering Index) |
|                   |                                                                                                                                                                                  |                                                                                                                                  |                                                                       |
| Not Applicable    | AC                                                                                                                                                                               | 30K                                                                                                                              | TP                                                                    |