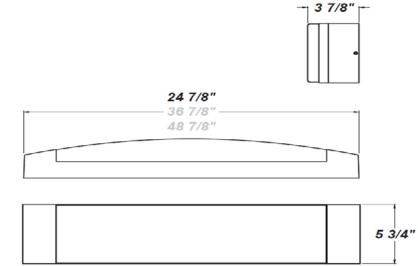

## CAPRI BFP LED 24"

Architectural Indoor

| •          | 4 R   |     |
|------------|-------|-----|
| /Eq.       | ЮH    | LED |
| the second | 10.11 |     |

| PROJECT:  |      |
|-----------|------|
| TYPE:     |      |
| PO#:      | QTY: |
| COMMENTS: |      |



## **FEATURES**

- ADA Compliant
- CSA Listed Damp Location For Wall or Ceiling Mounting
- L31.6 is Dimmable at 120V and 277V
- LED Light Fixture
- · Luminous White Acrylic Diffuser
- Mounts Directly to Surface w/ Four Wall Anchors (Not Included)
- Steel Housing w/ Matte Silver Powder Coat Finish
- Steel Mounting Pan w/ Hi-Reflectance White Powder Coat Finish
- 80 CRI Standard. 90 CRI Optional.



## LINE DRAWING



















TERONLIGHTING.COM



Textured White









## CAPRI BFP LED 24"

Architectural Indoor



| PO#: |   |    |     |
|------|---|----|-----|
| COM  | M | ΕN | TS: |

QTY:

PROJECT: TYPE:

Fixture Core

| PRODUCT CODE SOURCE/WATTAGE |                                                           | VOLTAGE      | DIMMING DRIVER |  |
|-----------------------------|-----------------------------------------------------------|--------------|----------------|--|
| CPRB24 - Capri BFP LED 24"  | <b>L31.6-ZE1100</b> - 31.6W @ 1100mA 0-10V Dimming Driver | 120V<br>277V | 0-10V Dimming  |  |
| ORDER INFO                  |                                                           |              |                |  |
| CPRB24                      | L31.6-ZE1100