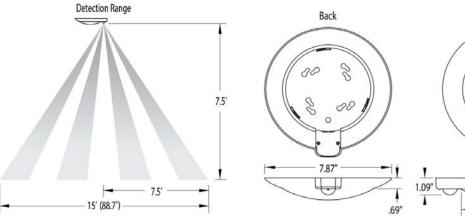

## PUMA BFP LED

Architectural Outdoor

|        | LED | - |
|--------|-----|---|
| 2/STEO |     |   |







PROJECT: TYPE: PO#: QTY: COMMENTS:

#### **FEATURES**

- Frost Polycarbonate Lens
- White Polycarbonate Housing
- LED Light Fixture
- Mounting Hardware Included
- ETL/cETL Listed Dry Location
- Meets Closet Code NEC 410.16 (A)(3) & (C)(5)
- Ceiling Mount Only
- Motion Sensor Standard
- Light Turns Off After 3 Minutes of No Motion

### LINE DRAWING





### **FINISHES**

White



# PUMA BFP LED

Architectural Outdoor

| <b>(II)</b> | LED | 7 |
|-------------|-----|---|
|-------------|-----|---|

| PROJECT:  |      |  |
|-----------|------|--|
| TYPE:     |      |  |
| PO#:      | QTY: |  |
| COMMENTS: |      |  |

Fixture Core

| PRODUCT CODE                             | SOURCE/WATTAGE                      | VOLTAGE | DIMMING DRIVER  |  |
|------------------------------------------|-------------------------------------|---------|-----------------|--|
| <b>PMA</b> - Puma Budget Friendly<br>LED | <b>L12.0</b> - (1) 12.0W LED Engine | 120V    | Not Applicable  |  |
| ORDER INFO                               |                                     |         |                 |  |
| DMA                                      | 1400