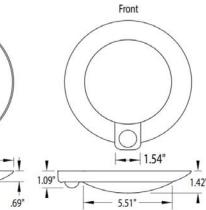

## PUMA BFP LED

Architectural Outdoor

|        | LED | - |
|--------|-----|---|
| 2/STEO |     |   |







PROJECT: TYPE: PO#: QTY: COMMENTS:

#### **FEATURES**

- Frost Polycarbonate Lens
- White Polycarbonate Housing
- LED Light Fixture
- Mounting Hardware Included
- ETL/cETL Listed Dry Location
- Meets Closet Code NEC 410.16 (A)(3) & (C)(5)
- Ceiling Mount Only
- Motion Sensor Standard
- Light Turns Off After 3 Minutes of No Motion

### LINE DRAWING





### **FINISHES**

White



# PUMA BFP LED

Architectural Outdoor

| <b>(II)</b> | LED | 7 |
|-------------|-----|---|
|-------------|-----|---|

| PROJECT:  |      |  |
|-----------|------|--|
| TYPE:     |      |  |
| PO#:      | QTY: |  |
| COMMENTS: |      |  |

Fixture Core

| PRODUCT CODE                             | SOURCE/WATTAGE                      | VOLTAGE | DIMMING DRIVER  |  |
|------------------------------------------|-------------------------------------|---------|-----------------|--|
| <b>PMA</b> - Puma Budget Friendly<br>LED | <b>L12.0</b> - (1) 12.0W LED Engine | 120V    | Not Applicable  |  |
| ORDER INFO                               |                                     |         |                 |  |
| DMA                                      | 1400