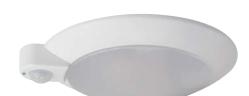

## PUMA BFP LED

Architectural Outdoor

|        | LED | - |
|--------|-----|---|
| 2/STEO |     |   |

PROJECT: TYPE: PO#: QTY: COMMENTS:

#### **FEATURES**

- Frost Polycarbonate Lens
- White Polycarbonate Housing
- LED Light Fixture
- Mounting Hardware Included
- ETL/cETL Listed Dry Location
- Meets Closet Code NEC 410.16 (A)(3) & (C)(5)
- Ceiling Mount Only
- Motion Sensor Standard
- Light Turns Off After 3 Minutes of No Motion